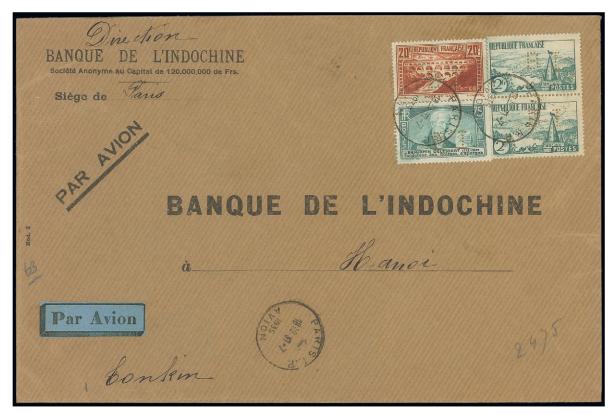

e sheet of 25, showing, in the first horizontal row, type IIB in position 1, type IIA in positions 2-3-4-5, otherwise type IIB in the rest of the sheet, making up one rare horizontal pair and three vertical pairs featuring mixed types, 31.3.36 coin daté, unmounted mint; superb and rare. Spink Maury 262IIA+262IIB+262IIBd+262IIBe, €18,600+

€2,500-5,000



751 **⊕**B

20f. type II, complete sheet of 25, showing type IIA in the first horizontal row, type IIB in the other positions in the sheet, thus making up five vertical pairs featuring mixed types in the two horizontal rows at top, 18.10.37 coin daté, unmounted mint; superb and rare. Spink Maury 262IIA+262IIB+262IIBe, €15,750+





752 

20f. type IIA, die proof (97x81mm) signed by the artist Henry Cheffer; very fine and rare

€750-1,500



Ex 753

753 ⋈

20f. type IIA, single accompanied by other values of the same issue and others, all with "BI" (Banque de l'Indochine) perfins, on eleven airmail covers from Paris to Hanoi, including light shades and the "rivière blanche" variety; some faults to be expected as usual. Spink Maury 262IIA





754 \to 20f. type IIA, "Moulin" 2f. pair and "Paix" 75c., on 20.11.1937 registered cover from Paris to Rio de Janeiro, Brazil, backstamped on receipt; very fine and scarce. Spink Maury 262IIA

€150-250



755 ⊕⊞ 20f. types IIA-IIB, "rivière blanche", se-tenant vertically in marginal block of four from the top of the sheet, unmounted mint; superb and desirable. Spink Maury 262IIBe, €3,000+

€600-1,000







756

756 

20f. types IIA-IIB, se-tenant vertically in difficult marginal pair f