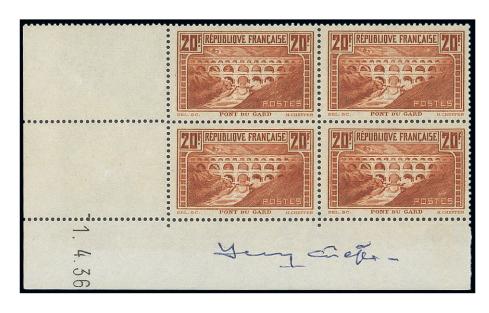

int; superb. Spink Maury 262IIB, €3,200

€600-1,000



765 ⊛⊞ 20f. type IIB, "rivière blanche", 30.10.31 coin daté block of four, unmounted mint; superb. Spink Maury 262IIBc

€600-1,000





766 ⊕⊞ 20f. type IIB, "rivière blanche", 2.11.31 coin daté block of four, unmounted mint; very fine. Spink Maury 262IIBc, €3,200+

€600-1,000



767 ⊛⊞ 20f. type IIB, "rivière blanche", 3.11.31 coin daté block of four, unmounted mint; superb. Spink Maury 262IIBc

€600-1,000





768 ⊛⊞

20f. type IIB, dark shade in 26.11.31 coin daté block of four showing an error of date, unmounted mint; very fine. Spink Maury 262IIB,  $\leq$ 4,000

€700-1,400



769 ⊛⊞

20f. type IIB, 27.11.31 coin daté block of four featuring an **error of date**, unmounted mint; very fine. Spink Maury 262IIB, €4,000

€750-1,500





770 ⊕⊞ 20f. type IIB, light shade, 1.4.36 coin daté block of four signed by the artist Cheffer in margin, unmounted mint; superb. Spink Maury 262IIB, €3,150

€700-1,200



771  $\circledast$  ⊞ 20f. type IIB, 8.4.36 coin daté block of four, unmounted mint; superb. Spink Maury 262IIB, €3,150

€600-1,000





772 ⊕⊞ 20f. type IIB, 7.4.36 coin daté block of four, unmounted mint; right margin incomplete at base, of no importance, very fine. Signed Calves. Spink Maury 262IIB, €3,150

€500-1,000



773 ⊛★⊞ 20r. type IIB, 9.4.36 coin daté block of four, unmounted mint except for one stamp slightly hinged; superb. Spink Maury 262IIB

€500-800





774 ⊕⊞ 20f. type IIB, 29.4.36 coin daté block of four, unmounted mint; superb. Spink Maury 262IIB, €3,150

€600-1,000



775 ⊕⊞ 20f. type IIB, 30.4.36