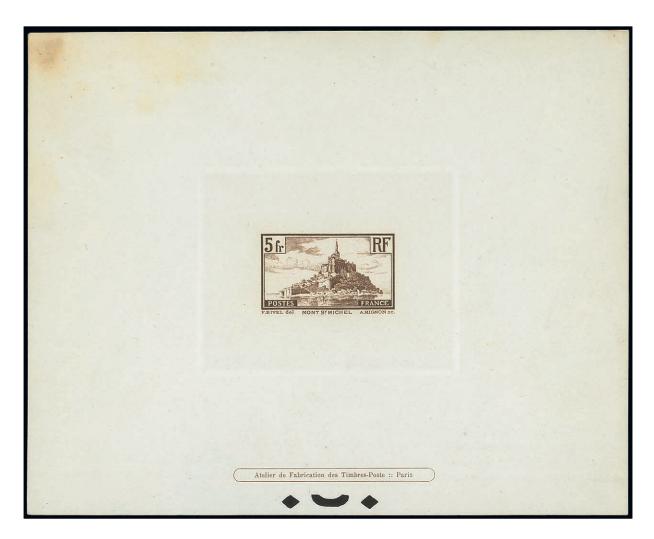

### 5frs Mont Saint-Michel

Le troisième timbre est émis le 29 juin 1929. Ce timbre est dessiné par Bivel et gravé par Mignon, imprimé en feuille de vente de 25 exemplaires avec coin daté entre le 29 juin 1929 et le 29 octobre 1937. Il existe deux types sur ce timbre, facilement identifiable à la pointe du clocher qui est intacte ou non.

### 5 Francs "Mont St. Michel"

Abel Mignon, engraver of the Mont St. Michel stamp issue.

700 ®

Le Mont Saint-Michel "en éruption"

5f. chocolate, Mont St. Michel "en éruption", a visually striking variety probably occurred as a result of the intrusion of a small object in the plate during the printing process; original gum. An exceptional and probably unique variety. Spink Maury 260var The 5 francs Mont Saint-Michel was designed by Bivel and engraved by Mignon. There are two types of this stamp, which are easily identifiable at the point of the steeple by being intact or not. In this instance, this characteristic does not exist and it is due to a good reason: its prominent and extraordinary variety.