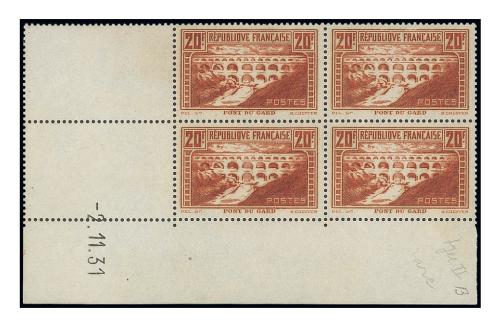

om the lower right of the sheet, unmounted mint; super. Spink Maury 262IIB, €600+

€200-300

763 €





760 ⊛ 20f. type IIB, a superb marginal example, unmounted mint. Spink Maury 262IIB, €600+

€150-250



761 ⊕ 20f. type IIB, "rivière blanche", unmounted mint; superb. Spink Maury 262IIBc, €675

€120-250



762 

20f. type IIB, 9.6.37 coin daté single example, unmounted mint; superb. Spink Maury 262IIB, €600+

€120-250



20f. type IIB, 15.9.37 coin daté horizontal pair, unmounted mint; superb. Spink Maury 262IIB, €1,200+

€250-500





764 ⊕⊞ 20f. type IIB, 29.10.31 coin daté block of four, unmounted mint; superb. Spink Maury 262IIB, €3,200

€600-1,000



765 ⊛⊞ 20f. type IIB, "rivière blanche", 30.10.31 coin daté block of four, unmounted mint; superb. Spink Maury 262IIBc

€600-1,000





766 ⊕⊞ 20f. type IIB, "rivière blanche", 2.11.31 coin daté block of four, unmounted mint; very fine. Spink Maury 262IIBc, €3,200+

€600-1,000



767 ⊛⊞ 20f. type IIB, "rivière blanche", 3.11.31 coin daté block of four, unmounted mint; superb. Spink Maury 262IIBc

€600-1,000





768 ⊛⊞

20f. type IIB, dark shade in 26.11.31 coin daté block of four showing an error of date, unmounted mint; very fine. Spink Maury 262IIB,  $\leq$ 4,000

€700-1,400



769 ⊛⊞

20f. type IIB, 27.11.31 coin daté block of four featuring an **error of date**, unmounted mint; very fine. Spink Maury 262IIB, €4,000

€750-1,500





770 ⊕⊞ 20f. type IIB, light shade, 1.4.36 coin daté block of four signed by the artist Cheffer in margin, unmounted mint; superb. Spink Maury 262IIB, €3,150

€700-1,200



771  $\circleda