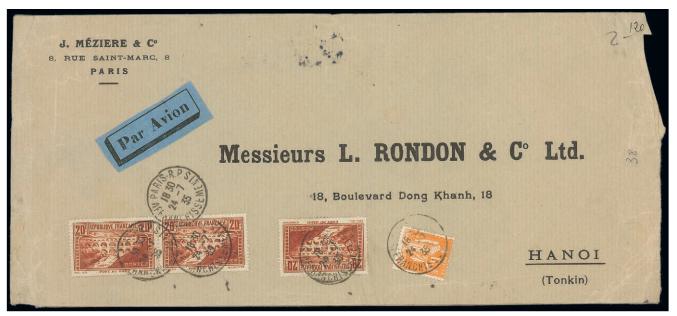

k of ten, Mont Saint Michel 5fr., "Rivière bretonne" 2fr., Expo 1937 20c., all with "BI" (Banque de l'Indochine) perfins on 17.12.36 airmail cover from Paris to Hanoi; some usual faults in the areas close to edges of the envelope. Spink Maury 262IIB





Ex 786

786 ⊠

20f. type IIB, used as single together with the same or other issues, featuring shades and including the "rivière blanche" variety, all with "BI" (Banque de l'Indochine) perfins, on fourteen airmail covers from Paris to Hanoi, including light shades and the "rivière blanche" variety; mainly fine. Spink Maury 262IIB, 262IIBb, 262IIBc

€1,000-1,500



Ex 787

20f. type IIB, pair in different shades, "Banque de l'Indochine" perfins, used on two 1936 **787** ⊠ envelopes from Paris to Hanoi, fine. Spink Maury 262IIB

€250-400





Ex 788

 $788 \bowtie$ 

20f. type IIB, "chaudron clair" shade, two airmail 1934-35 covers from Paris to Hanoi, one showing block of four together with La Rochelle 10fr., "Paix" 40c. & 1fr., the other with single and pair, upfranked with "Paix" 1fr.; fine. Spink Maury 262IIBb

€200-300

## Perforation 11



789 

20f. perforation 11, margin at left, unmounted mint; superb. Calves certificate (1978), signed Roumet. Spink Maury 262A, €2,450+

€500-1,000







791

790

790 

20f. perforation 11, vertical strip of three, unmounted mint; superb. Fournier (Maison Guy) certificate (1992). Spink Maury 262A, €7,350+

€1,500-3,000

791 ⊛⊞ 20f. perforation 11, spectacular block of four from the right of the sheet where it exhibits the control perforation and number, unmounted mint; superb. Signed