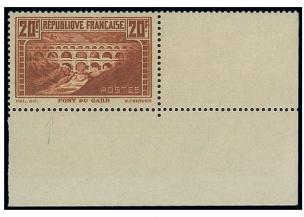

variety; some faults to be expected as usual. Spink Maury 262IIA





754 \to 20f. type IIA, "Moulin" 2f. pair and "Paix" 75c., on 20.11.1937 registered cover from Paris to Rio de Janeiro, Brazil, backstamped on receipt; very fine and scarce. Spink Maury 262IIA

€150-250



755 ⊕⊞ 20f. types IIA-IIB, "rivière blanche", se-tenant vertically in marginal block of four from the top of the sheet, unmounted mint; superb and desirable. Spink Maury 262IIBe, €3,000+

€600-1,000







756

756 

20f. types IIA-IIB, se-tenant vertically in difficult marginal pair from the upper right of the sheet, unmounted mint; superb. Signed Roumet. Spink Maury 262IIBe, €1,500+

€350-700

757 ⊕ 20f. types IIA-IIB, se-tenant vertically, unmounted mint; superb. Spink Maury 262IIBe, €1,500

€250-500



758

759 €



759

758 ★ 20f. type IIB, dark shade, defective impression, sheet margin at right, unmounted mint; superb and scarce. Spink Maury 262IIBva

€250-400

20f. type IIB, very slight pre-printing paper crease resulting in a colourless hair line in centre disposed obliquely, marginal example from the lower right of the sheet, unmounted mint; super. Spink Maury 262IIB, €600+

€200-300

763 €





760 ⊛ 20f. type IIB, a superb marginal example, unmounted mint. Spink Maury 262IIB, €600+

€150-250



761 ⊕ 20f. type IIB, "rivière blanche", unmounted mint; superb. Spink Maury 262IIBc, €675

€120-250



762 

20f. type IIB, 9.6.37 coin daté single example, unmounted mint; superb. Spink Maury 262IIB, €600+

€120-250



20f. type IIB, 15.9.37 coin daté horizontal pair, unmounted mint; superb. Spink Mau