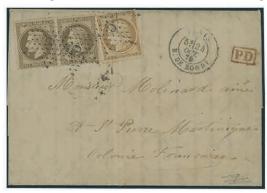

### THE BRIAN BROOKES COLLECTION OF MARTINIQUE

20 November 2018 | London

One of the most, if not the most important collection ever formed. Featuring British occupations, extraordinary frankings with France and French-Colonies issues, very rare usages from small localities and incoming mail.

1870, Oct. 24. Ballon Monté cover carried to Martinique, an exceptional destination.

The largest franking of the French Colonies 80c. 'Lauré', the most important cover of Martinique.

Viewing will take place in London at our premises, as well as at the Hotel Ampère in Paris during the Salon Philatélique d'Automne, 8 -11 November.