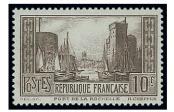

### 10 francs La Rochelle

Le second timbre émis est le 10 frs Port de La Rochelle également dessiné et gravé par Henri Cheffer. Il est émis le 18 juillet 1929. C'est le premier timbre français imprimé en taille douce sur rotative.

Dans un premier temps ce timbre est imprimé en feuille de vente de 25 exemplaires avec coin daté situés à droite (du 22 au 27 mars 1929) puis à gauche (du 19 avril au 8 juin 1929). A partir du 19 novembre 1937 ce timbres est imprimés en feuille de vente de 50 exemplaires.

Il est répertorié selon les catalogues 2 ou 3 types. Pour chacun de ces types, il est identifié des états différents, permettant aux philatélistes de grandes recherches.

Mais ce sont les nuances de ce timbre qui ont fait de ce timbre un timbre recherché. En effet celles-ci varient entre le bleu foncé et l'outremer vif.

Parmi les raretés figurent également les timbres-poste issus des tirages spéciaux effectués lors de démonstration réalisés lors des visites du président Poincaré, puis du Ministre des Postes Monsieur Germain Martin.