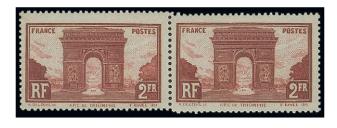

### 2 francs Arc de Triomphe

Le 2 frs Arc de Triomphe est émis officiellement le 29 août 1931. Dessiné par Fernand Bivel et gravé par Antonin Delzers, ce timbre est imprimé en taille douce sur rotative, et commercialisé en feuille de vente de 25 exemplaires avec coin daté.

L'impression débute le 20 novembre 1930 et se termine le 6 décembre 1934, il y a sept tirages de répertoriés. Ce timbre-poste est retiré de la vente le 14 février 1935.

Payment in EURO by direct bank transfer to be made to: