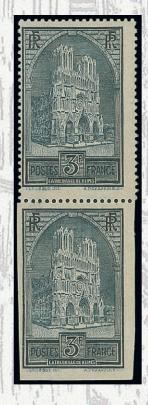

€200-400

692 ⊕⊞ 3f. slate-blue, type II, Coin date block of four (14.6.30), unmounted mint, hinged in the margins only; fine. Spink Maury 259II

€250-500

693 ⊛

"Reims Cathedral" Mixed-Types Vertical Pair

3f. slate-blue, types II and III, vertical pair perforated and imperforate se-tenant, unmounted mint, superb and exceedingly rare; one of the most important gems of the very significant and charismatic Tourist Issue, as well as of semi-modern France. Signed Roumet, Calves and with their certificates (each 1998)