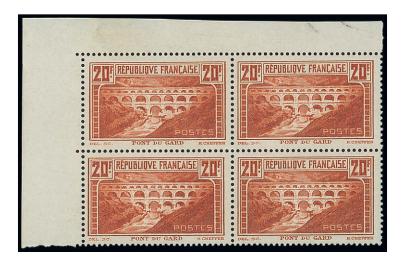

€200-400





735 D 20f. type I, Epreuve de luxe; very fine and scarce







736 

20f. type I, unmounted mint; superb. Spink Maury 262I, €630

€100-200

737 

20f. "chaudron clair" type I , an impressive marginal example with "croix de repère" at top, unmounted mint; very slight small stain on reverse, not mentioned in the certificate and of little significance. Roumet certificate (1980), signed Calves. Spink Maury 262Ia, €2,400+

€500-1,000





738 

20f. "chaudron clair" type I, vertical pair from the left of the sheet, unmounted mint; very fine. Spink Maury 262Ia, €4,800+

€1,000-2,000



739 

20f. type I, deep shade in horizontal strip of three from the top of the sheet, showing "croix de repère", unmounted mint; superb, impressive and rare. Spink Maury 262I, €1,890+

€500-1,000



20f. "chaudron clair" type I, an impressive block of four from the upper left corner of the sheet, unmounted mint; superb and very rare. Fournier (Maison Guy) certificate (1994). Spink Maury 262Ia, €9,600+

€2,000-4,000



741 **★**B

20 Francs "Pont du Gard" - contd.



20f. type I, complete sheet of 50, showing "croix de repère" in margins at top and base, control perforations at right, unmounted mint; superb and rare. Spink Maury 262I, €31,500+

**743** ⊠





742 \to 20f. type I, (7), with 2fr., 5fr. and 10fr. of the same issue, and "Semeuse Camée" 40c. (2), all with "BI" (Banque de l'Indochine) perfins on 22.6.32 airmail cover from Paris to Hanoi; some usual imperfections in three adhesives. Spink Maury 262I

€200-300



20f. type I, "chaudron clair" shade (3, one defective), Mont S