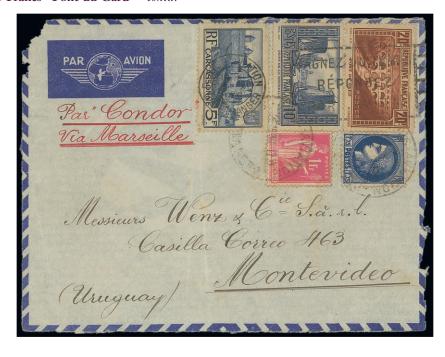

.37 coin daté block of four, unmounted mint; superb. Spink Maury 262IIB, €3,150

€600-1,000



779 ⊛★⊞ 20fr. type IIB, 15.9.37 coin daté block of four, lightly hinged at top, unmounted mint at base; very fine. Spink Maury 262IIB, €2,080

€350-700



781 ⊛⊞

20 Francs "Pont du Gard" - contd.



780 ⊕⊞ 20f. type IIB, 14.10.37 coin daté block of four, unmounted mint; superb. Spink Maury 262IIB, €3,150

€750-1,500



20f. type IIB, 16.10.37 coin daté block of four, unmounted mint; superb. Spink Maury 262IIB, €3,150

€600-1,000





782 ⊕⊞ 20f. type IIB, 18.10.37 coin daté block of four, unmounted mint; superb. Spink Maury 262IIB, €3,150

€600-1,000



783 ⊕ B 20fr. type IIB, complete sheet of 25, 2.5.36 coin daté, unmounted mint; superb and rare. Spink Maury 262IIAB, €15,000+

€2,200-5,000





784 \( \triangle \) 20f. type IIB, single (corner crease), La Rochelle 10f., Carcassone 5f., "Paix" 1f. and "Cèrés" 1f.75c. on 1936 cover front from Paris to Montevideo, Uruguay. A rare destination. Spink Maury 262IIB

€100-200



20f. type IIB, horizontal block of ten, Mont Saint Michel 5fr., "Rivière bretonne" 2fr., Expo 1937 20c., all with "BI" (Banque de l'Indochine) perfins on 17.12.36 airmail cover from Paris to Hanoi; some usual faults in the areas close to edges of the envelope. Spink Maury 262IIB





Ex 786

786 ⊠

20f. type IIB, used as single together with the same or other issues, featuring shades and including the "rivière blanche" variety, all with "BI" (Banque de l'Indochine) perfins, on fourteen airmail covers from Paris to Hanoi, including light shades and the "rivière