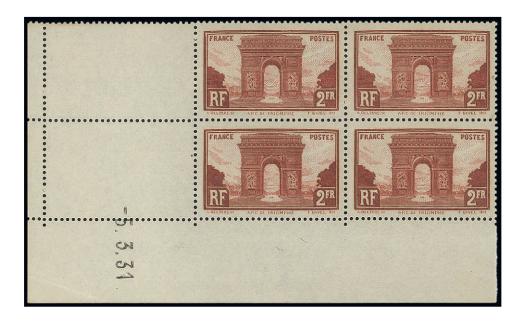

€100-200

2f. brown-lake, centred much to left, unmounted mint from the top of the sheet, hinged in the margin only, fine. Spink Maury 258

€100-200

2 Francs "Arc de Triomphe" - contd.

684 ⊛⊞

2f. brown-lake, Coin date block of four (10.1.31), unmounted mint, hinged in the margin. Spink Maury  $257, {\leqslant}500$ 