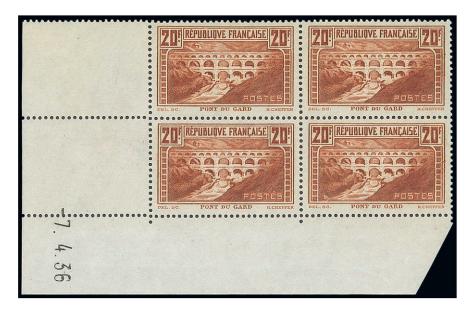

Bc, €3,200+

€600-1,000



767 ⊛⊞ 20f. type IIB, "rivière blanche", 3.11.31 coin daté block of four, unmounted mint; superb. Spink Maury 262IIBc

€600-1,000





768 ⊛⊞

20f. type IIB, dark shade in 26.11.31 coin daté block of four showing an error of date, unmounted mint; very fine. Spink Maury 262IIB,  $\leq$ 4,000

€700-1,400



769 ⊛⊞

20f. type IIB, 27.11.31 coin daté block of four featuring an **error of date**, unmounted mint; very fine. Spink Maury 262IIB, €4,000

€750-1,500





770 ⊕⊞ 20f. type IIB, light shade, 1.4.36 coin daté block of four signed by the artist Cheffer in margin, unmounted mint; superb. Spink Maury 262IIB, €3,150

€700-1,200



771  $\circledast$  ⊞ 20f. type IIB, 8.4.36 coin daté block of four, unmounted mint; superb. Spink Maury 262IIB, €3,150

€600-1,000





772 ⊕⊞ 20f. type IIB, 7.4.36 coin daté block of four, unmounted mint; right margin incomplete at base, of no importance, very fine. Signed Calves. Spink Maury 262IIB, €3,150

€500-1,000



773 ⊛★⊞ 20r. type IIB, 9.4.36 coin daté block of four, unmounted mint except for one stamp slightly hinged; superb. Spink Maury 262IIB

€500-800





774 ⊕⊞ 20f. type IIB, 29.4.36 coin daté block of four, unmounted mint; superb. Spink Maury 262IIB, €3,150

€600-1,000



775 ⊕⊞ 20f. type IIB, 30.4.36 coin daté block of four, unmounted mint; somewhat reduced at left but not detracting, superb. Spink Maury 262IIB, €3,150

€600-1,000





776 ⊕⊞ 20f. type IIB, 9.6.37 coin daté block of four, unmounted mint; superb. Spink Maury 262IIB, €3,150

€600-1,000



777 ⊛★⊞ 20f. type IIB, light nuance in 10.6.37 coi