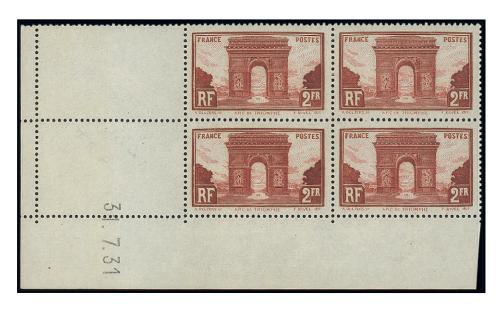

€100-200

685 ⊛⊞

2f. brown-lake, Coin date block of four (5.3.31), unmounted mint, some wrinkles, fine. Spink Maury  $257, \leqslant 500$ 

€120-240

686 ⊛⊞

2f. brown-lake, Coin date block of four (31.7.31), unmounted mint, fine. Spink Maury 257,  $\leqslant$ 500