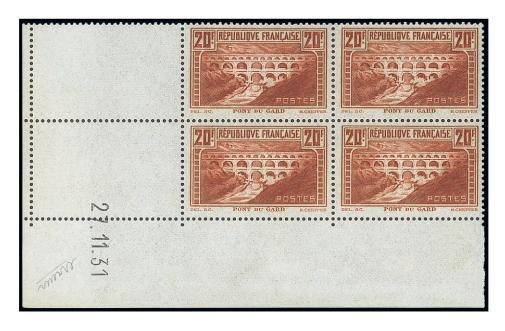

A partir du 26 octobre 1931 et jusqu'au 3 novembre 1937 ce timbre-poste est imprimé en typographie sur rotative en feuille de vente de 25 exemplaires avec coin daté. Un tour de cylindre imprime 3 feuilles de vente

Lors des opérations de transfert, il a eu une cassure donnant naissance à deux états, l'un présentant un cadre intérieur droit intact et l'autre un cadre intérieur cassé. Ces deux états se retrouvent se tenant.