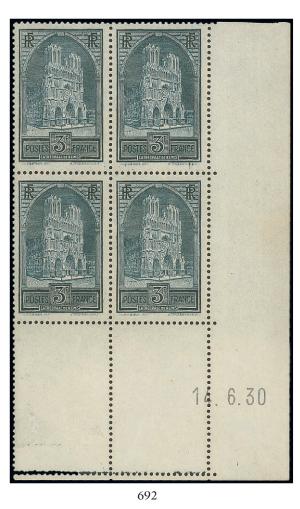

€25,000-50,000

| 694 ⊛⊞ | 3f. slate-blue, type III, Coin date block of four (20.5.30), unmounted mint, fine and scarce. Signed Calves. Spink Maury 259III, €4,000                                                         | €1,000-2,000 |
|--------|-------------------------------------------------------------------------------------------------------------------------------------------------------------------------------------------------|--------------|
| 695 ⊛⊞ | 3f. slate-blue, type IV, two Coin date blocks of four (13.11.31 and 16.2.32), unmounted mint, the first with crease in margin, fine. Spink Maury 259IV, €1,400. Images available on our website | €300-600     |
| 696 ⊛⊞ | 3f. slate-blue, type IV, Coin date block of four (22.2.32), unmounted mint, slight wrinkles, fine. Spink Maury 259IV, €700                                                                      | €150-300     |