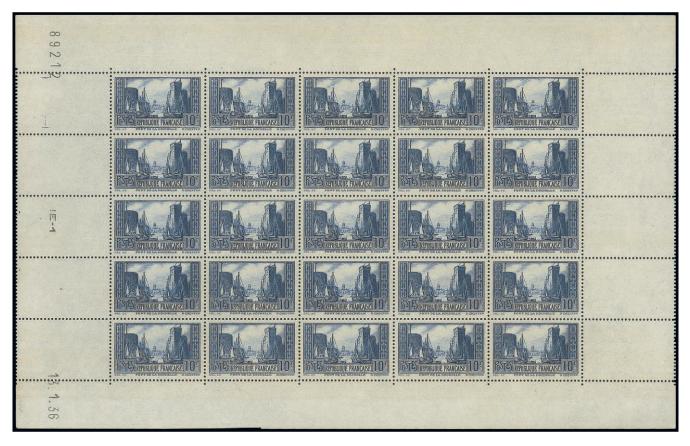

### 10 francs La Rochelle

Le second timbre émis est le 10 frs Port de La Rochelle également dessiné et gravé par Henri Cheffer. Il est émis le 18 juillet 1929. C'est le premier timbre français imprimé en taille douce sur rotative.

Dans un premier temps ce timbre est imprimé en feuille de vente de 25 exemplaires avec coin daté situés à droite (du 22 au 27 mars 1929) puis à gauche (du 19 avril au 8 juin 1929). A partir du 19 novembre 1937 ce timbres est imprimés en feuille de vente de 50 exemplaires.

Il est répertorié selon les catalogues 2 ou 3 types. Pour chacun de ces types, il est identifié des états différents, permettant aux philatélistes de grandes recherches.

Mais ce sont les nuances de ce timbre qui ont fait de ce timbre un timbre recherché. En effet celles-ci varient entre le bleu foncé et l'outremer vif.

Parmi les raretés figurent également les timbres-poste issus des tirages spéciaux effectués lors de démonstration réalisés lors des visites du président Poincaré, puis du Ministre des Postes Monsieur Germain Martin.