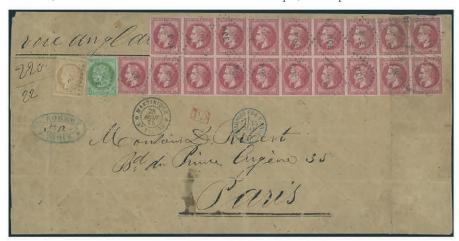

### THE BRIAN BROOKES COLLECTION OF MARTINIQUE

20 November 2018 | London

One of the most, if not the most important collection ever formed. Featuring British occupations, extraordinary frankings with France and French-Colonies issues, very rare usages from small localities and incoming mail.

1870, Oct. 24. Ballon Monté cover carried to Martinique, an exceptional destination.

The largest franking of the French Colonies 80c. 'Lauré', the most important cover of Martinique.

Viewing will take place in London at our premises, as well as at the Hotel Ampère in Paris during the Salon Philatélique d'Automne, 8 -11 November.