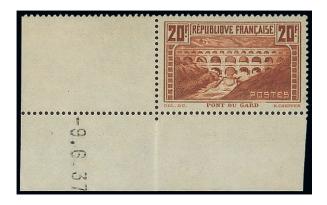

### 20 francs Pont du Gard

Le Premier timbre émis de cette série touristique est le 20 francs Pont du Gard. Emis le 15 mai 1929 Rapidement ce timbre devient une émission prestigieuse de la philatélie semi-moderne.

Ce timbres-poste est dessiné et gravé par Henri Cheffer.

Imprimé dans un premier temps en typographie à plat en feuille de 50 exemplaires sans coin daté.

Lors de l'impression à plat, une erreur en 1930 dans la manipulation du papier oblige à utiliser une autre machine à perforer. Cette erreur aurait pu passer inaperçue si la dentelure avait été la même... En effet La machine employée perfore avec des espaces plus large 11 dents au lieu de 13,5, est né un timbre très recherché le « Dentelé 11 ».

A partir du 26 octobre 1931 et jusqu'au 3 novembre 1937 ce timbre-poste est imprimé en typographie sur rotative en feuille de vente de 25 exemplaires avec coin daté. Un tour de cylindre imprime 3 feuilles de vente

At the beginning of 1929, the General Commissariat for Tourism asked the postal administration to issue a series of postage stamps representing French monuments. Between 1929 and 1931 five stamps were issued, among them the 20 francs "Pont du Gard". Issued on 15 May 1929, this stamp quickly became a prestigious issue of semi-modern philately. Initially flat typographically printed in sheets of 50 examples without dated corners, from 1931 it was printed in rotary typography in sheets of 25 examples with dated corners. During the flat printing, in 1930 an error during the handling of paper required the use of another perforation machine. This error could have gone unnoticed if the perforation had been the same ... But the machine applied an 11 instead of the 13.5 perforation, thus a stamp with 11, very sought after, was born. However, the story of this fabulous stamp does not finish here. A misplaced positioning of the sheet during the perforating process gave birth to one of the great rarities of semi-modern postage stamps of France: the perforation 11 executed on three sides only.