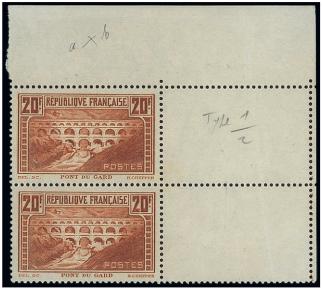

proof (97x81mm) signed by the artist Henry Cheffer; very fine and rare

€750-1,500



Ex 753

753 ⋈

20f. type IIA, single accompanied by other values of the same issue and others, all with "BI" (Banque de l'Indochine) perfins, on eleven airmail covers from Paris to Hanoi, including light shades and the "rivière blanche" variety; some faults to be expected as usual. Spink Maury 262IIA





754 \to 20f. type IIA, "Moulin" 2f. pair and "Paix" 75c., on 20.11.1937 registered cover from Paris to Rio de Janeiro, Brazil, backstamped on receipt; very fine and scarce. Spink Maury 262IIA

€150-250



755 ⊕⊞ 20f. types IIA-IIB, "rivière blanche", se-tenant vertically in marginal block of four from the top of the sheet, unmounted mint; superb and desirable. Spink Maury 262IIBe, €3,000+

€600-1,000







756

756 

20f. types IIA-IIB, se-tenant vertically in difficult marginal pair from the upper right of the sheet, unmounted mint; superb. Signed Roumet. Spink Maury 262IIBe, €1,500+

€350-700

757 ⊕ 20f. types IIA-IIB, se-tenant vertically, unmounted mint; superb. Spink Maury 262IIBe, €1,500

€250-500



758

759 €



759

758 ★ 20f. type IIB, dark shade, defective impression, sheet margin at right, unmounted mint; superb and scarce. Spink Maury 262IIBva

€250-400

20f. type IIB, very slight pre-printing paper crease resulting in a colourless hair line in centre disposed obliquely, marginal example from the lower right of the sheet, unmounted mint; super. Spink Maury 262IIB, €600+

€200-300

763 €





760 ⊛ 20f. type IIB, a superb marginal example, unmounted mint. Spink Maury 262IIB,