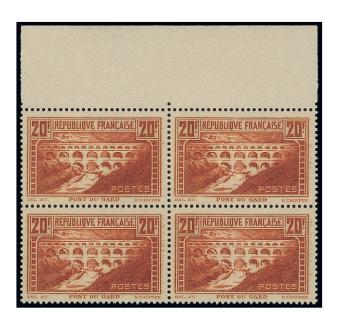

five vertical pairs featuring mixed types in the two horizontal rows at top, 18.10.37 coin daté, unmounted mint; superb and rare. Spink Maury 262IIA+262IIB+262IIBe, €15,750+





752 

20f. type IIA, die proof (97x81mm) signed by the artist Henry Cheffer; very fine and rare

€750-1,500



Ex 753

753 ⋈

20f. type IIA, single accompanied by other values of the same issue and others, all with "BI" (Banque de l'Indochine) perfins, on eleven airmail covers from Paris to Hanoi, including light shades and the "rivière blanche" variety; some faults to be expected as usual. Spink Maury 262IIA





754 \to 20f. type IIA, "Moulin" 2f. pair and "Paix" 75c., on 20.11.1937 registered cover from Paris to Rio de Janeiro, Brazil, backstamped on receipt; very fine and scarce. Spink Maury 262IIA

€150-250



755 ⊕⊞ 20f. types IIA-IIB, "rivière blanche", se-tenant vertically in marginal block of four from the top of the sheet, unmounted mint; superb and desirable. Spink Maury 262IIBe, €3,000+

€600-1,000







756

756 

20f. types IIA-IIB, se-tenant vertically in difficult marginal pair from the upper right of the sheet, unmounted mint; superb. Signed Roumet. Spink Maury 262IIBe, €1,500+

€350-700

757 ⊕ 20f. types IIA-IIB, se-tenant vertically, unmounted mint; superb. Spink Maury 262IIBe, €1,500

€250-500



758

759 €



759

758 ★ 20f. type IIB, dark shade, defective impression, sheet margin at right, unmounted mint; superb and scarce. Spink Maury 262IIBva

€250-400

20f. type IIB, very slight pre-printing paper crease resulting in a colourless hair line in centre disposed obliquely, mar