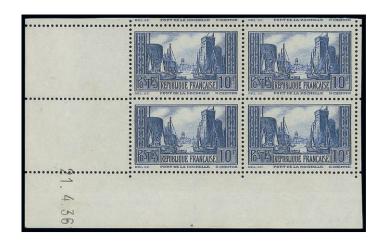

### 10 francs La Rochelle

Le second timbre émis est le 10 frs Port de La Rochelle également dessiné et gravé par Henri Cheffer. Il est émis le 18 juillet 1929. C'est le premier timbre français imprimé en taille douce sur rotative.

Dans un premier temps ce timbre est imprimé en feuille de vente de 25 exemplaires avec coin daté situés à droite (du 22 au 27 mars 1929) puis à gauche (du 19 avril au 8 juin 1929). A partir du 19 novembre 1937 ce timbres est imprimés en feuille de vente de 50 exemplaires.

Il est répertorié selon les catalogues 2 ou 3 types. Pour chacun de ces types, il est identifié des états différents, permettant aux philatélistes de grandes recherches.

Mais ce sont les nuances de ce timbre qui ont fait de ce timbre un timbre recherché. En effet celles-ci varient entre le bleu foncé et l'outremer vif.

Parmi les raretés figurent également les timbres-poste issus des tirages spéciaux effectués lors de démonstration réalisés lors des visites du président Poincaré, puis du Ministre des Postes Monsieur Germain Martin.