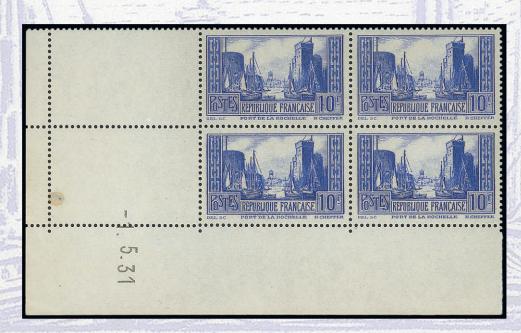

€100-200

2f. brown-lake, centred much to left ("RF" at right), vertical pair from the left of the sheet, unmounted mint, hinged and wrinkled in the margin; fine. Signed Calves. Spink Maury 257

€200-400

681 ★ 2f. brown-lake, centred even further to the left ("RF" at right), original gum; fine. Spink Maury 258

€100-200

2f. brown-lake, centred much to left ("RF" at right), used with Sower 15c. on cover registered from Paris to Seine dated 16 Nov. 1937; central filing fold clear of the adhesive, fine. Spink Maury 257

€100-200

2f. brown-lake, centred much to left, unmounted mint from the top of the sheet, hinged in the margin only, fine. Spink Maury 258

€100-200

2 Francs "Arc de Triomphe" - contd.

684 ⊛⊞

2f. brown-lake, Coin date block of four (10.1.31), unmounted mint, hinged in the margin. Spink Maury  $257, {\leqslant}500$ 