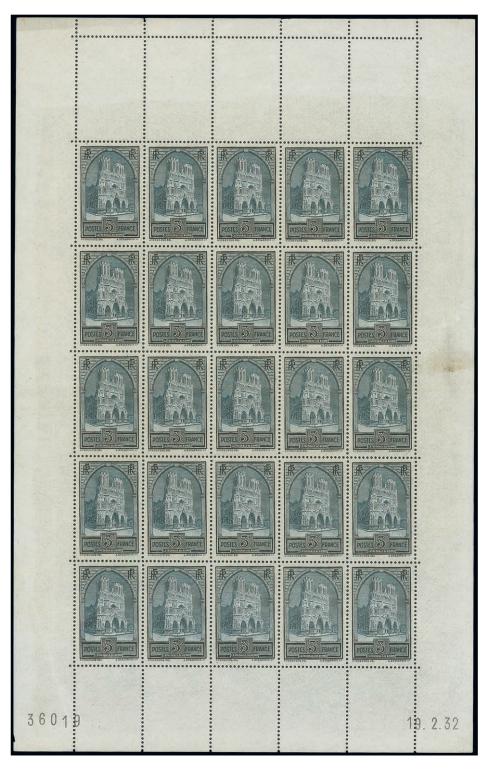

3 Francs "Reims Cathedral" - contd.

697  $\circledast$  B 3f. slate-blue, type IV, complete sheet of twenty-five, unmounted mint, a few minor wrinkles, fine. Spink Maury 259IV, €3,500+

€800-1,200

698 **⊕** 🖪