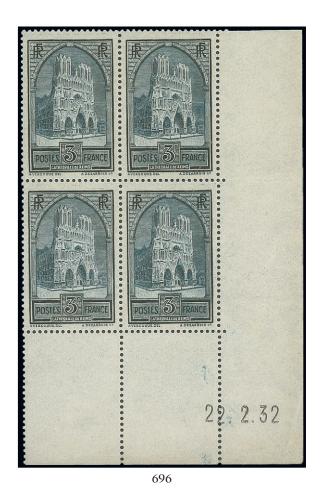

€25,000-50,000

| 694 ⊛⊞ | 3f. slate-blue, type III, Coin date block of four (20.5.30), unmounted mint, fine and scarce. Signed Calves. Spink Maury 259III, €4,000                                                         | €1,000-2,000 |
|--------|-------------------------------------------------------------------------------------------------------------------------------------------------------------------------------------------------|--------------|
| 695 ⊛⊞ | 3f. slate-blue, type IV, two Coin date blocks of four (13.11.31 and 16.2.32), unmounted mint, the first with crease in margin, fine. Spink Maury 259IV, €1,400. Images available on our website | €300-600     |
| 696 ⊛⊞ | 3f. slate-blue, type IV, Coin date block of four (22.2.32), unmounted mint, slight wrinkles, fine. Spink Maury 259IV, €700                                                                      | €150-300     |