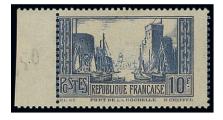

### 10 Francs "Port de la Rochelle"

Henry Cheffer, engraver of the Port de la Rochelle and Pont Du Gard stamp issues.

709 <sup>®</sup> 10f. blue, Epreuve de luxe, Spink Maury €475

€120-240

10 Francs "Port de la Rochelle" - contd.

710 ⊕⊞

10f. pale ultramarine, type I, Coin date block of four from the upper right corner of the sheet (27.3.29), unmounted mint; tiny wrinkles, fine. Spink Maury 261I, €1,150

€250-400

711 ★⊞

10f. pale ultramarine, type I, Coin date block of four (22.4.29), original gum with three remaining unmounted mint; fine. Spink Maury 2611, €640+