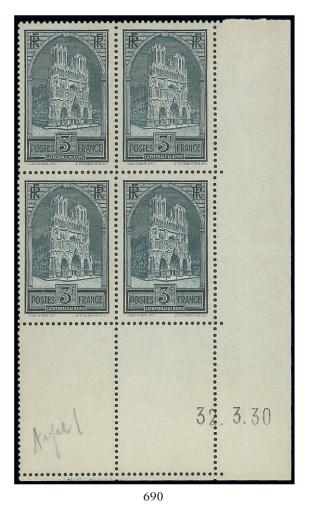

### 3 Francs "Reims Cathedral"

Painting by Domenico Quaglio the Younger.

690 ⊕⊞ 3f. slate-blue, type I, Coin date block of four (error 32.3.30), unmounted mint; fine. Spink Maury 259I, €1,360

€300-600

3f. slate-blue, type II, from the foot of the sheet, centred much to foot ("CATHEDRALE DE REIMS" in the margin), unmounted mint, fine. Spink Maury 259IIa, €1,050