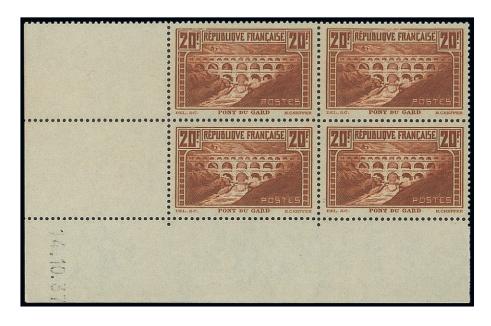

IB, €3,150

€600-1,000



775 ⊕⊞ 20f. type IIB, 30.4.36 coin daté block of four, unmounted mint; somewhat reduced at left but not detracting, superb. Spink Maury 262IIB, €3,150

€600-1,000





776 ⊕⊞ 20f. type IIB, 9.6.37 coin daté block of four, unmounted mint; superb. Spink Maury 262IIB, €3,150

€600-1,000



777 ⊛★⊞ 20f. type IIB, light nuance in 10.6.37 coin daté block of four, unmounted mint except for one stamp lightly mounted; superb. Spink Maury 262IIB

€400-800





778 ⊕⊞ 20f. type IIB, 14.9.37 coin daté block of four, unmounted mint; superb. Spink Maury 262IIB, €3,150

€600-1,000



779 ⊛★⊞ 20fr. type IIB, 15.9.37 coin daté block of four, lightly hinged at top, unmounted mint at base; very fine. Spink Maury 262IIB, €2,080

€350-700



781 ⊛⊞

20 Francs "Pont du Gard" - contd.



780 ⊕⊞ 20f. type IIB, 14.10.37 coin daté block of four, unmounted mint; superb. Spink Maury 262IIB, €3,150

€750-1,500



20f. type IIB, 16.10.37 coin daté block of four, unmounted mint; superb. Spink Maury 262IIB, €3,150

€600-1,000





782 ⊕⊞ 20f. type IIB, 18.10.37 coin daté block of four, unmounted mint; superb. Spink Maury 262IIB, €3,150

€600-1,000



783 ⊕ B 20fr. type IIB, complete sheet of 25, 2.5.36 coin daté, unmounted mint; superb and rare. Spink Maury 262IIAB, €15,000+

€2,200-5,000





784 \( \triangle \) 20f. type IIB, single (corner crease), La Rochelle 10f., Carcassone 5f., "Paix" 1f. and "Cèrés" 1f.75c. on 1936 cover front from Paris to Montevideo, Uruguay. A rare destination. Spink Maury 262IIB

€100-200



20f. type IIB, horizontal block of ten, Mont Saint Michel 5f