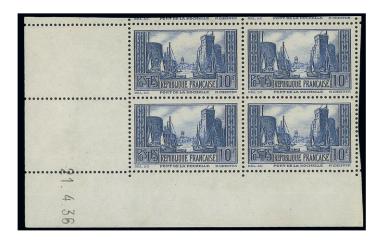

### 10 francs La Rochelle

Le second timbre émis est le 10 frs Port de La Rochelle également dessiné et gravé par Henri Cheffer. Il est émis le 18 juillet 1929. C'est le premier timbre français imprimé en taille douce sur rotative.

Dans un premier temps ce timbre est imprimé en feuille de vente de 25 exemplaires avec coin daté situés à droite (du 22 au 27 mars 1929) puis à gauche (du 19 avril au 8 juin 1929). A partir du 19 novembre 1937 ce timbres est imprimés en feuille de vente de 50 exemplaires.

Il est répertorié selon les catalogues 2 ou 3 types. Pour chacun de ces types, il est identifié des états différents, permettant aux philatélistes de grandes recherches.

Mais ce sont les nuances de ce timbre qui ont fait de ce timbre un timbre recherché. En effet celles-ci varient entre le bleu foncé et l'outremer vif.

Parmi les raretés figurent également les timbres-poste issus des tirages spéciaux effectués lors de démonstration réalisés lors des visites du président Poincaré, puis du Ministre des Postes Monsieur Germain Martin.