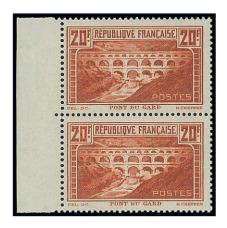

## 20 Francs "Pont du Gard"

Photograph of Pont du Gard by Edouard Baldus.

733 <sup>®</sup> 20f. type I, carmine in collective essay with "Port de la Rochelle", sheet margin at base and without gum; superb. Few examples known, being exceedingly rare as marginal piece. Spink Maury €12,000+