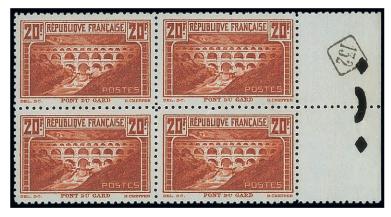

rmail covers from Paris to Hanoi, including light shades and the "rivière blanche" variety; mainly fine. Spink Maury 262IIB, 262IIBb, 262IIBc

€1,000-1,500



Ex 787

20f. type IIB, pair in different shades, "Banque de l'Indochine" perfins, used on two 1936 **787** ⊠ envelopes from Paris to Hanoi, fine. Spink Maury 262IIB

€250-400





Ex 788

 $788 \bowtie$ 

20f. type IIB, "chaudron clair" shade, two airmail 1934-35 covers from Paris to Hanoi, one showing block of four together with La Rochelle 10fr., "Paix" 40c. & 1fr., the other with single and pair, upfranked with "Paix" 1fr.; fine. Spink Maury 262IIBb

€200-300

## Perforation 11



789 

20f. perforation 11, margin at left, unmounted mint; superb. Calves certificate (1978), signed Roumet. Spink Maury 262A, €2,450+

€500-1,000







791

790

790 

20f. perforation 11, vertical strip of three, unmounted mint; superb. Fournier (Maison Guy) certificate (1992). Spink Maury 262A, €7,350+

€1,500-3,000

791 ⊛⊞ 20f. perforation 11, spectacular block of four from the right of the sheet where it exhibits the control perforation and number, unmounted mint; superb. Signed Calves. Spink

€2,000-4,000



Maury 262A, €9,800+



793

792 ⊛⊞ 20f. perforation 11, block of four, unmounted mint; superb. Calves and Roumet certificates (1980). Spink Maury 262A, €9,800+

€1,800-3,600

793 ⊕⊞ 20f. perforation 11, outstanding block of four form the top of the sheet with "croix de repère", unmounted mint; superb. Signed Calves. Spink Maury 262A, €9,800+

€2,000-4,000



"Pont du Gard" - contd.

One of Five Examples Recorded of "Pont du Gar