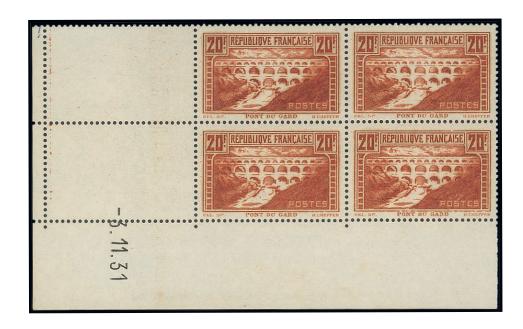

ample, unmounted mint. Spink Maury 262IIB, €600+

€150-250



761 ⊕ 20f. type IIB, "rivière blanche", unmounted mint; superb. Spink Maury 262IIBc, €675

€120-250



762 

20f. type IIB, 9.6.37 coin daté single example, unmounted mint; superb. Spink Maury 262IIB, €600+

€120-250



20f. type IIB, 15.9.37 coin daté horizontal pair, unmounted mint; superb. Spink Maury 262IIB, €1,200+

€250-500





764 ⊕⊞ 20f. type IIB, 29.10.31 coin daté block of four, unmounted mint; superb. Spink Maury 262IIB, €3,200

€600-1,000



765 ⊛⊞ 20f. type IIB, "rivière blanche", 30.10.31 coin daté block of four, unmounted mint; superb. Spink Maury 262IIBc

€600-1,000





766 ⊕⊞ 20f. type IIB, "rivière blanche", 2.11.31 coin daté block of four, unmounted mint; very fine. Spink Maury 262IIBc, €3,200+

€600-1,000



767 ⊛⊞ 20f. type IIB, "rivière blanche", 3.11.31 coin daté block of four, unmounted mint; superb. Spink Maury 262IIBc

€600-1,000





768 ⊛⊞

20f. type IIB, dark shade in 26.11.31 coin daté block of four showing an error of date, unmounted mint; very fine. Spink Maury 262IIB,  $\leq$ 4,000

€700-1,400



769 ⊛⊞

20f. type IIB, 27.11.31 coin daté block of four featuring an **error of date**, unmounted mint; very fine. Spink Maury 262IIB, €4,000

€750-1,500





770 ⊕⊞ 20f. type IIB, light shade, 1.4.36 coin daté block of four signed by the artist Cheffer in margin, unmounted mint; superb. Spink Maury 262IIB, €3,150

€700-1,200



771  $\circledast$  ⊞ 20f. type IIB, 8.4.36 coin daté block of four, unmounted mint; superb. Spink Maury 262IIB, €3,150

€600-1,000





772 ⊕⊞ 20f. type IIB, 7