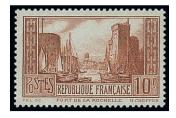

### 10 francs La Rochelle

Le second timbre émis est le 10 frs Port de La Rochelle également dessiné et gravé par Henri Cheffer. Il est émis le 18 juillet 1929. C'est le premier timbre français imprimé en taille douce sur rotative.

Dans un premier temps ce timbre est imprimé en feuille de vente de 25 exemplaires avec coin daté situés à droite (du 22 au 27 mars 1929) puis à gauche (du 19 avril au 8 juin 1929). A partir du 19 novembre 1937 ce timbres est imprimés en feuille de vente de 50 exemplaires.

Il est répertorié selon les catalogues 2 ou 3 types. Pour chacun de ces types, il est identifié des états différents, permettant aux philatélistes de grandes recherches.

Mais ce sont les nuances de ce timbre qui ont fait de ce timbre un timbre recherché. En effet celles-ci varient entre le bleu foncé et l'outremer vif.

Parmi les raretés figurent également les timbres-poste issus des tirages spéciaux effectués lors de démonstration réalisés lors des visites du président Poincaré, puis du Ministre des Postes Monsieur Germain Martin.