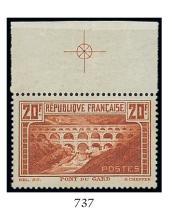

Roumet certificate. Spink Maury 261C, €6,000

€1,500-3,000

732A 10f. ultramarine, Collection on leaves, 133 stamps including various types, ten coin date blocks of four, shades, varieties with inking flaws, sixteen on covers or cards, etc., chiefly

€1,500-3,000 fine. Spink Maury 261. Images available on our website





## 20 Francs "Pont du Gard"



Photograph of Pont du Gard by Edouard Baldus.



733 <sup>®</sup> 20f. type I, carmine in collective essay with "Port de la Rochelle", sheet margin at base and without gum; superb. Few examples known, being exceedingly rare as marginal piece. Spink Maury €12,000+

€3,000-6,000



734 

20f. blue, type I, perforated colour essay, unmounted mint; very fine and scarce

€200-400





735 D 20f. type I, Epreuve de luxe; very fine and scarce







736 

20f. type I, unmounted mint; superb. Spink Maury 262I, €630

€100-200

737 

20f. "chaudron clair" type I , an impressive marginal example with "croix de repère" at top, unmounted mint; very slight small stain on reverse, not mentioned in the certificate and of little significance. Roumet certificate (1980), signed Calves. Spink Maury 262Ia, €2,400+

€500-1,000





738 

20f. "chaudron clair" type I, vertical pair from the left of the sheet, unmounted mint; very fine. Spink Maury 262Ia, €4,800+

€1,000-2,000



739 

20f. type I, deep shade in horizontal strip of three from the top of the sheet, showing "croix de repère", unmounted mint; superb, impressive and rare. Spink Maury 262I, €1,890+

€500-1,000



20f. "chaudron clair" type I, an impressive block of four from the upper le