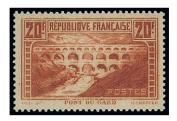

### 20 francs Pont du Gard

Le Premier timbre émis de cette série touristique est le 20 francs Pont du Gard. Emis le 15 mai 1929 Rapidement ce timbre devient une émission prestigieuse de la philatélie semi-moderne.

Ce timbres-poste est dessiné et gravé par Henri Cheffer.

Imprimé dans un premier temps en typographie à plat en feuille de 50 exemplaires sans coin daté.

Lors de l'impression à plat, une erreur en 1930 dans la manipulation du papier oblige à utiliser une autre machine à perforer. Cette erreur aurait pu passer inaperçue si la dentelure avait été la même... En effet La machine employée perfore avec des espaces plus large 11 dents au lieu de 13,5, est né un timbre très recherché le « Dentelé 11 ».

At the beginning of 1929, the General Commissariat for Tourism asked the postal administration to issue a series of postage stamps representing French monuments. Between 1929 and 1931 five stamps were issued, among them the 20 francs "Pont du Gard". Issued on 15 May 1929, this stamp quickly became a prestigious issue of semi-modern philately. Initially flat typographically printed in sheets of 50 examples without dated corners, from 1931 it was printed in rotary typography in sheets of 25 examples with dated corners. During the flat printing, in 1930 an error during the handling of paper required the use of another perforation machine. This error could have gone unnoticed if the perforation had been the same ... But the machine applied an 11 instead of the 13.5 perforation, thus a stamp with 11, very sought after, was born. However, the story of this fabulous stamp does not finish here. A misplaced positioning of the sheet during the perforating process gave birth to one of the great rarities of semi-modern postage stamps of France: the perforation 11 executed on three sides only.