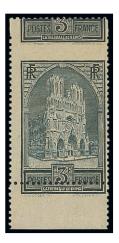

### 3 francs Cathédrale de Reims

0000000000000000000000

Après l'ange au sourire, la cathédrale de Reims est mise à l'honneur dans la série touristique. En effet, un timbre représentant la cathédrale des sacres des Rois de France est émis le 17 novembre 1930.

Imprimé en taille-douce sur rotative, ce timbre-poste est dessiné par Vérecque puis gravé par Dezarrois puis par Delzers (uniquement pour le dernier type). Ce timbre est commercialisé en feuille de 25 exemplaires avec coin daté. Son impression s'étend entre le 5 février 1930 et le 1er avril 1932.

Les philatélistes ont identifié selon les auteurs 3 ou 4 types. Ces types apparaissent successivement au cours de l'impression de ce timbre, ce qui permet constituer à l'aide des coins datés une collection passionnante! L'usage de ce timbre sur lettre est très recherché. En effet, utilisé seul sur lettre, ce timbre avait un usage très limité.