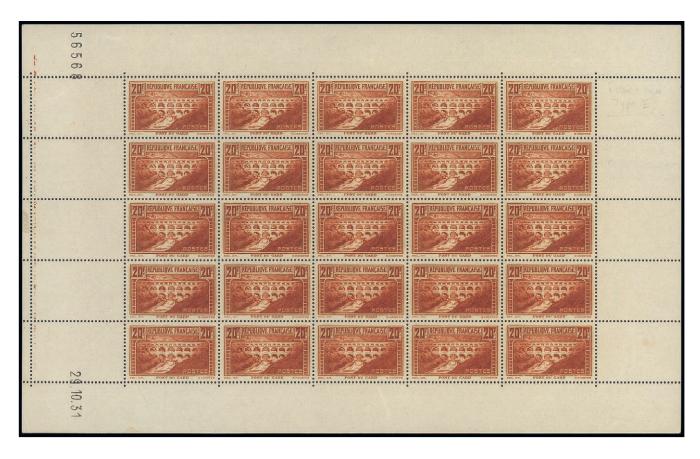

(Banque de l'Indochine) perfins, on five different airmail covers from Paris to Hanoi, two of which being registered; some imperfections as usually encountered. Spink Maury 262I





 $746 \bowtie$ 

20f. type I, pair, together with La Rochelle 10fr. (creased), Arc de Triomphe 2fr., "Paix" 40c. and 50c. (2), on 11.11.1933 airmail cover from Neuilly to Barranquilla, Colombia, with arrival on reverse; a fine cover to a scarce destination. Spink Maury 262I

€250-500



 $747 \bowtie$ 

20f. type I, very fresh used with 25c. revenue stamp on "Carte d'Abonnement à la Poste Restante" dated at Lyon on 13.3.34; edge faults not affecting the franking, scarce. Spink Maury 262I

€200-300





748 ⊛ 20f. type II, heavy blurred impression at right, unmounted mint; superb. Spink Maury 262IIA

€250-500



749 ⊕B 20f. type II, "chaudron clair", complete sheet of 25, type IIA in the first horizontal row, the rest being type IIB, thus making up five vertical pairs featuring mixed types in the two horizontal rows at top, 29.10.31 coin daté, unmounted mint; superb and rare. Spink Maury 262IIAb+262IIBb+262IIBe, €17,850+

€2,500-5,000





750 **⊕**B

20f. type II, complete sheet of 25, showing, in the first horizontal row, type IIB in position 1, type IIA in positions 2-3-4-5, otherwise type IIB in the rest of the sheet, making up one rare horizontal pair and three vertical pairs featuring mixed types, 31.3.36 coin daté, unmounted mint; superb and rare. Spink Maury 262IIA+262IIB+262IIBd+262IIBe, €18,600+

€2,500-5,000



751 **⊕**B

20f. type II, complete sheet of 25, showing type IIA in the fi