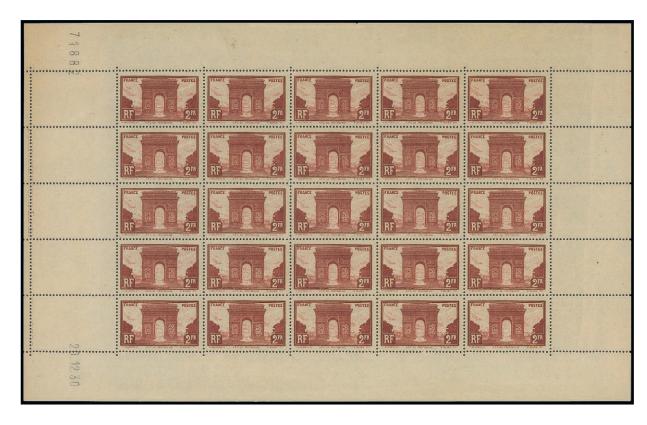

€120-240

687 ⊛

2f. brown-lake, complete sheet of twenty-five (5x5), unmounted mint, fine. Spink Maury 258,  $\leqslant$ 2,500+

€400-800

688

2f. brown-lake, Collection on leaves, eighty-four stamps, including nine Coin date blocks of four, perf. shifts (9), covers, etc., chiefly fine. Spink Maury 258. Images available on our website