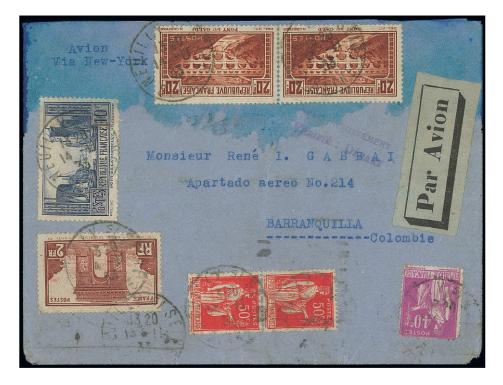

fective), Mont Saint-Michel 5fr., "Semeuse Camée" 15c., "Paix" 50c. and airmail 1930 1fr.50c. (2), all with "BI" (Banque de l'Indochine) perfins on 3.5.33 registered airmail cover from Paris to Hanoi; this type in this shade is scarce on cover. Spink Maury 262Ia

€500-1,000





744 \( \text{20f. type I, (12), "Arc de Triomphe", "Semeuse Camée" 20c., all with "BI" (Banque de l'Indochine) perfins on April 32 airmail cover from Paris to Hanoi; four faulty adhesives. Spink Maury 262I

€250-350



Ex 745

**745** ⋈

20f. type I, single example, accompanied by other values of the same issue and others, all with "BI" (Banque de l'Indochine) perfins, on five different airmail covers from Paris to Hanoi, two of which being registered; some imperfections as usually encountered. Spink Maury 262I





 $746 \bowtie$ 

20f. type I, pair, together with La Rochelle 10fr. (creased), Arc de Triomphe 2fr., "Paix" 40c. and 50c. (2), on 11.11.1933 airmail cover from Neuilly to Barranquilla, Colombia, with arrival on reverse; a fine cover to a scarce destination. Spink Maury 262I

€250-500



 $747 \bowtie$ 

20f. type I, very fresh used with 25c. revenue stamp on "Carte d'Abonnement à la Poste Restante" dated at Lyon on 13.3.34; edge faults not affecting the franking, scarce. Spink Maury 262I

€200-300





748 ⊛ 20f. type II, heavy blurred impression at right, unmounted mint; superb. Spink Maury 262IIA

€250-500



749 ⊕B 20f. type II, "chaudron clair", complete sheet of 25, type IIA in the first horizontal row, the rest being type IIB, thus making up five vertical pairs featuring mixed type