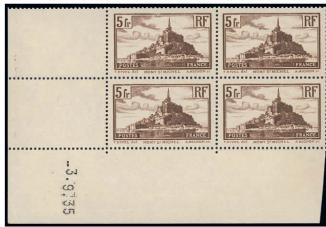

### 5frs Mont Saint-Michel

Le troisième timbre est émis le 29 juin 1929. Ce timbre est dessiné par Bivel et gravé par Mignon, imprimé en feuille de vente de 25 exemplaires avec coin daté entre le 29 juin 1929 et le 29 octobre 1937. Il existe deux types sur ce timbre, facilement identifiable à la pointe du clocher qui est intacte ou non.

### 5 Francs "Mont St. Michel"

Abel Mignon, engraver of the Mont St. Michel stamp issue.

700 ®

Le Mont Saint-Michel "en éruption"

5f. chocolate, Mont St. Michel "en éruption", a visually striking variety probably occurred as a result of the intrusion of a small object in the plate during the printing process; original gum. An exceptional and probably unique variety. Spink Maury 260var The 5 francs Mont Saint-Michel was designed by Bivel and engraved by Mignon. There are two types of this stamp, which are easily identifiable at the point of the steeple by being intact or not. In this instance, this characteristic does not exist and it is due to a good reason: its prominent and extraordinary variety.

€1,000-5,000

Railway poster designed by Gaston Jobbé-Duva.

5 Francs "Mont St. Michel" - contd.

Ex 702 Ex 702

702 ⊕⊞ 5f. chocolate, type I, Coin date blocks of four (12.7.29 and 16.7.30), unmounted mint, fine. Spink Maury 260I, €500