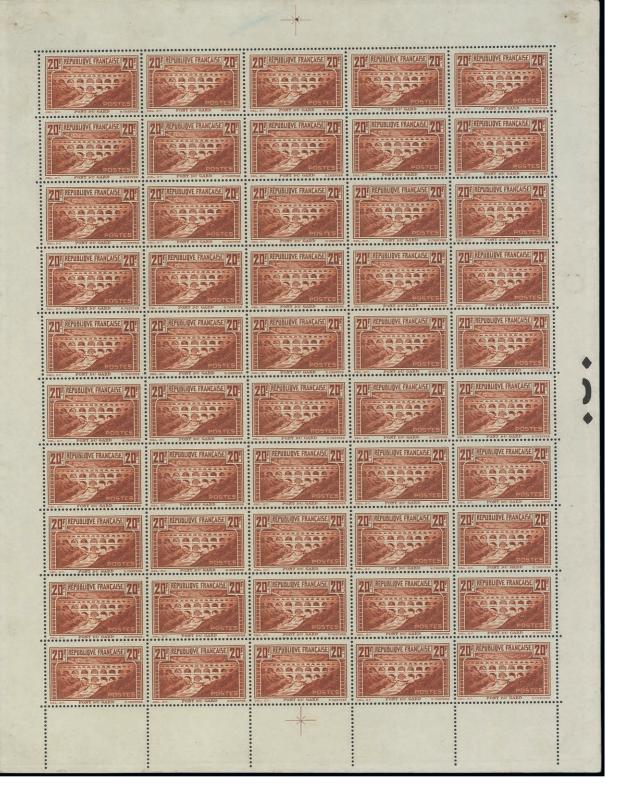

## 20 Francs "Pont du Gard"

Photograph of Pont du Gard by Edouard Baldus.

733 <sup>®</sup> 20f. type I, carmine in collective essay with "Port de la Rochelle", sheet margin at base and without gum; superb. Few examples known, being exceedingly rare as marginal piece. Spink Maury €12,000+

At the beginning of 1929, the General Commissariat for Tourism asked the postal administration to issue a series of postage stamps representing French monuments. Between 1929 and 1931 five stamps were issued, among them the 20 francs "Pont du Gard". Issued on 15 May 1929, this stamp quickly became a prestigious issue of semi-modern philately. Initially flat typographically printed in sheets of 50 examples without dated corners, from 1931 it was printed in rotary typography in sheets of 25 examples with dated corners. During the flat printing, in 1930 an error during the handling of paper required the use of another perforation machine. This error could have gone unnoticed if the perforation had been the same ... But the machine applied an 11 instead of the 13.5 perforation, thus a stamp with 11, very sought after, was born. However, the story of this fabulous stamp does not finish here. A misplaced positioning of the sheet during the perforating process gave birth to one of the great rarities of semi-modern postage stamps of France: the perforation 11 executed on three sides only.