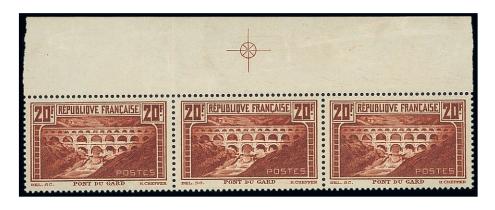

um; superb. Few examples known, being exceedingly rare as marginal piece. Spink Maury €12,000+

€3,000-6,000



734 

20f. blue, type I, perforated colour essay, unmounted mint; very fine and scarce

€200-400





735 D 20f. type I, Epreuve de luxe; very fine and scarce







736 

20f. type I, unmounted mint; superb. Spink Maury 262I, €630

€100-200

737 

20f. "chaudron clair" type I , an impressive marginal example with "croix de repère" at top, unmounted mint; very slight small stain on reverse, not mentioned in the certificate and of little significance. Roumet certificate (1980), signed Calves. Spink Maury 262Ia, €2,400+

€500-1,000





738 

20f. "chaudron clair" type I, vertical pair from the left of the sheet, unmounted mint; very fine. Spink Maury 262Ia, €4,800+

€1,000-2,000



739 

20f. type I, deep shade in horizontal strip of three from the top of the sheet, showing "croix de repère", unmounted mint; superb, impressive and rare. Spink Maury 262I, €1,890+

€500-1,000



20f. "chaudron clair" type I, an impressive block of four from the upper left corner of the sheet, unmounted mint; superb and very rare. Fournier (Maison Guy) certificate (1994). Spink Maury 262Ia, €9,600+

€2,000-4,000



741 **★**B

20 Francs "Pont du Gard" - contd.



20f. type I, complete sheet of 50, showing "croix de repère" in margins at top and base, control perforations at right, unmounted mint; superb and rare. Spink Maury 262I, €31,500+

**743** ⊠





742 \to 20f. type I, (7), with 2fr., 5fr. and 10fr. of the same issue, and "Semeuse Camée" 40c. (2), all with "BI" (Banque de l'Ind