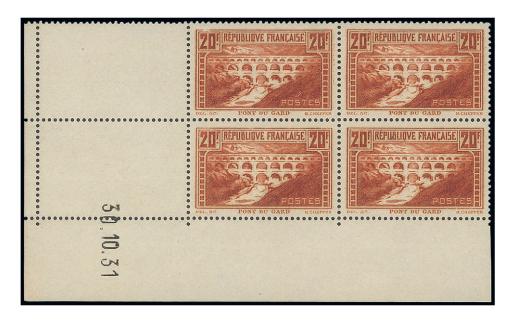

f. type IIB, very slight pre-printing paper crease resulting in a colourless hair line in centre disposed obliquely, marginal example from the lower right of the sheet, unmounted mint; super. Spink Maury 262IIB, €600+

€200-300

763 €





760 ⊛ 20f. type IIB, a superb marginal example, unmounted mint. Spink Maury 262IIB, €600+

€150-250



761 ⊕ 20f. type IIB, "rivière blanche", unmounted mint; superb. Spink Maury 262IIBc, €675

€120-250



762 

20f. type IIB, 9.6.37 coin daté single example, unmounted mint; superb. Spink Maury 262IIB, €600+

€120-250



20f. type IIB, 15.9.37 coin daté horizontal pair, unmounted mint; superb. Spink Maury 262IIB, €1,200+

€250-500





764 ⊕⊞ 20f. type IIB, 29.10.31 coin daté block of four, unmounted mint; superb. Spink Maury 262IIB, €3,200

€600-1,000



765 ⊛⊞ 20f. type IIB, "rivière blanche", 30.10.31 coin daté block of four, unmounted mint; superb. Spink Maury 262IIBc

€600-1,000





766 ⊕⊞ 20f. type IIB, "rivière blanche", 2.11.31 coin daté block of four, unmounted mint; very fine. Spink Maury 262IIBc, €3,200+

€600-1,000



767 ⊛⊞ 20f. type IIB, "rivière blanche", 3.11.31 coin daté block of four, unmounted mint; superb. Spink Maury 262IIBc

€600-1,000





768 ⊛⊞

20f. type IIB, dark shade in 26.11.31 coin daté block of four showing an error of date, unmounted mint; very fine. Spink Maury 262IIB,  $\leq$ 4,000

€700-1,400



769 ⊛⊞

20f. type IIB, 27.11.31 coin daté block of four featuring an **error of date**, unmounted mint; very fine. Spink Maury 262IIB, €4,000

€750-1,500





770 ⊕⊞ 20f. type IIB, light shade, 1.4.36 coin daté