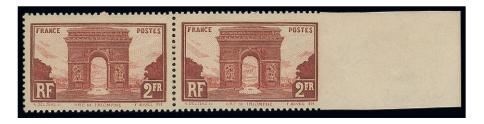

### 2 francs Arc de Triomphe

Le 2 frs Arc de Triomphe est émis officiellement le 29 août 1931. Dessiné par Fernand Bivel et gravé par Antonin Delzers, ce timbre est imprimé en taille douce sur rotative, et commercialisé en feuille de vente de 25 exemplaires avec coin daté.

L'impression débute le 20 novembre 1930 et se termine le 6 décembre 1934, il y a sept tirages de répertoriés. Ce timbre-poste est retiré de la vente le 14 février 1935.

Payment in EURO by direct bank transfer to be made to:

### 2 Francs "Arc de Triomphe"

676 <sup>®</sup> 2f. die proof in black; fine. Spink Maury €850

€200-400

680 €

2 Francs "Arc de Triomphe" - contd.

677 ★ 2f. brown-lake, horizontal pair from the right of the sheet, imperforate between stamp and margin, unmounted mint, hinged in the margin only; fine. Spink Maury 258a, €2,500