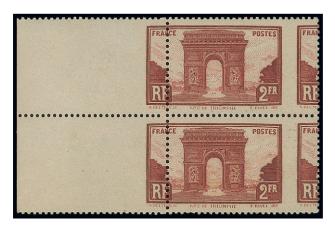

€100-200

2f. brown-lake, centred much to left, unmounted mint from the top of the sheet, hinged in the margin only, fine. Spink Maury 258

€100-200

2 Francs "Arc de Triomphe" - contd.

684 ⊛⊞

2f. brown-lake, Coin date block of four (10.1.31), unmounted mint, hinged in the margin. Spink Maury  $257, {\leqslant}500$ 

€100-200

685 ⊛⊞

2f. brown-lake, Coin date block of four (5.3.31), unmounted mint, some wrinkles, fine. Spink Maury  $257, \leqslant 500$ 

€120-240

686 ⊛⊞

2f. brown-lake, Coin date block of four (31.7.31), unmounted mint, fine. Spink Maury 257,  $\leqslant$ 500