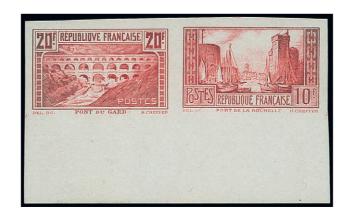

### 20 francs Pont du Gard

Le Premier timbre émis de cette série touristique est le 20 francs Pont du Gard. Emis le 15 mai 1929 Rapidement ce timbre devient une émission prestigieuse de la philatélie semi-moderne.

### 10 francs La Rochelle

Le second timbre émis est le 10 frs Port de La Rochelle également dessiné et gravé par Henri Cheffer. Il est émis le 18 juillet 1929. C'est le premier timbre français imprimé en taille douce sur rotative.

## 20 Francs "Pont du Gard"

Photograph of Pont du Gard by Edouard Baldus.

733 <sup>®</sup> 20f. type I, carmine in collective essay with "Port de la Rochelle", sheet margin at base and without gum; superb. Few examples known, being exceedingly rare as marginal piece. Spink Maury €12,000+