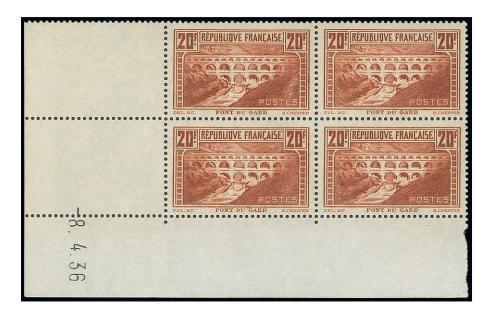

c

€600-1,000





766 ⊕⊞ 20f. type IIB, "rivière blanche", 2.11.31 coin daté block of four, unmounted mint; very fine. Spink Maury 262IIBc, €3,200+

€600-1,000



767 ⊛⊞ 20f. type IIB, "rivière blanche", 3.11.31 coin daté block of four, unmounted mint; superb. Spink Maury 262IIBc

€600-1,000





768 ⊛⊞

20f. type IIB, dark shade in 26.11.31 coin daté block of four showing an error of date, unmounted mint; very fine. Spink Maury 262IIB,  $\leq$ 4,000

€700-1,400



769 ⊛⊞

20f. type IIB, 27.11.31 coin daté block of four featuring an **error of date**, unmounted mint; very fine. Spink Maury 262IIB, €4,000

€750-1,500





770 ⊕⊞ 20f. type IIB, light shade, 1.4.36 coin daté block of four signed by the artist Cheffer in margin, unmounted mint; superb. Spink Maury 262IIB, €3,150

€700-1,200



771  $\circledast$  ⊞ 20f. type IIB, 8.4.36 coin daté block of four, unmounted mint; superb. Spink Maury 262IIB, €3,150

€600-1,000





772 ⊕⊞ 20f. type IIB, 7.4.36 coin daté block of four, unmounted mint; right margin incomplete at base, of no importance, very fine. Signed Calves. Spink Maury 262IIB, €3,150

€500-1,000



773 ⊛★⊞ 20r. type IIB, 9.4.36 coin daté block of four, unmounted mint except for one stamp slightly hinged; superb. Spink Maury 262IIB

€500-800





774 ⊕⊞ 20f. type IIB, 29.4.36 coin daté block of four, unmounted mint; superb. Spink Maury 262IIB, €3,150

€600-1,000



775 ⊕⊞ 20f. type IIB, 30.4.36 coin daté block of four, unmounted mint; somewhat reduced at left but not detracting, superb. Spink Maury 262IIB, €3,150

€600-1,000





776 ⊕⊞ 20f. type IIB, 9.6.37 coin