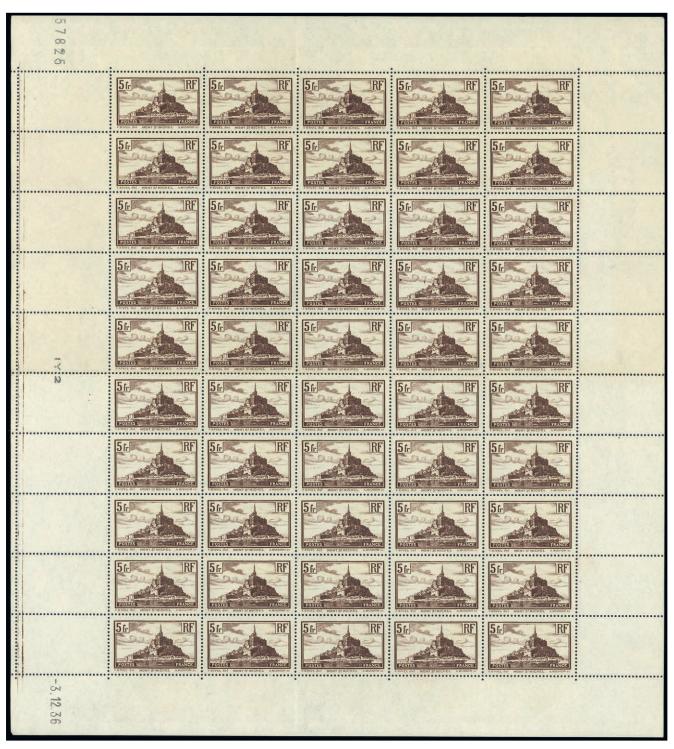

### 5 Francs "Mont St. Michel"

Abel Mignon, engraver of the Mont St. Michel stamp issue.

700 ®

Le Mont Saint-Michel "en éruption"

5f. chocolate, Mont St. Michel "en éruption", a visually striking variety probably occurred as a result of the intrusion of a small object in the plate during the printing process; original gum. An exceptional and probably unique variety. Spink Maury 260var The 5 francs Mont Saint-Michel was designed by Bivel and engraved by Mignon. There are two types of this stamp, which are easily identifiable at the point of the steeple by being intact or not. In this instance, this characteristic does not exist and it is due to a good reason: its prominent and extraordinary variety.

€200-400

5 Francs "Mont St. Michel" - contd.

5f. chocolate, type II, complete sheet of fifty (5x10), unmounted mint, fine. Spink Maury 260II, €2,250+. Images available on our website

€500-800

5f. chocolate, Collection on leaves, 162 stamps, including twenty-seven Coin date blocks, eleven covers or cards, etc., chiefly fine. Spink Maury 260. Images available on our website

€700-1,400