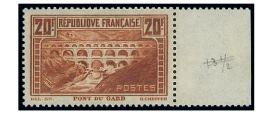

et, unmounted mint; superb and desirable. Spink Maury 262IIBe, €3,000+

€600-1,000







756

756 

20f. types IIA-IIB, se-tenant vertically in difficult marginal pair from the upper right of the sheet, unmounted mint; superb. Signed Roumet. Spink Maury 262IIBe, €1,500+

€350-700

757 ⊕ 20f. types IIA-IIB, se-tenant vertically, unmounted mint; superb. Spink Maury 262IIBe, €1,500

€250-500



758

759 €



759

758 ★ 20f. type IIB, dark shade, defective impression, sheet margin at right, unmounted mint; superb and scarce. Spink Maury 262IIBva

€250-400

20f. type IIB, very slight pre-printing paper crease resulting in a colourless hair line in centre disposed obliquely, marginal example from the lower right of the sheet, unmounted mint; super. Spink Maury 262IIB, €600+

€200-300

763 €





760 ⊛ 20f. type IIB, a superb marginal example, unmounted mint. Spink Maury 262IIB, €600+

€150-250



761 ⊕ 20f. type IIB, "rivière blanche", unmounted mint; superb. Spink Maury 262IIBc, €675

€120-250



762 

20f. type IIB, 9.6.37 coin daté single example, unmounted mint; superb. Spink Maury 262IIB, €600+

€120-250



20f. type IIB, 15.9.37 coin daté horizontal pair, unmounted mint; superb. Spink Maury 262IIB, €1,200+

€250-500





764 ⊕⊞ 20f. type IIB, 29.10.31 coin daté block of four, unmounted mint; superb. Spink Maury 262IIB, €3,200

€600-1,000



765 ⊛⊞ 20f. type IIB, "rivière blanche", 30.10.31 coin daté block of four, unmounted mint; superb. Spink Maury 262IIBc

€600-1,000





766 ⊕⊞ 20f. type IIB, "rivière blanche", 2.11.31 coin daté block of four, unmounted mint; very fine.