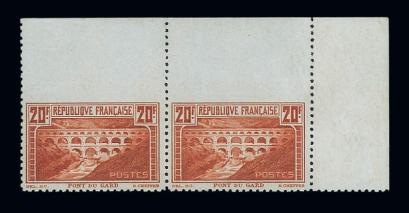

## 20 Francs "Pont du Gard"

Photograph of Pont du Gard by Edouard Baldus.

733 <sup>®</sup> 20f. type I, carmine in collective essay with "Port de la Rochelle", sheet margin at base and without gum; superb. Few examples known, being exceedingly rare as marginal piece. Spink Maury €12,000+