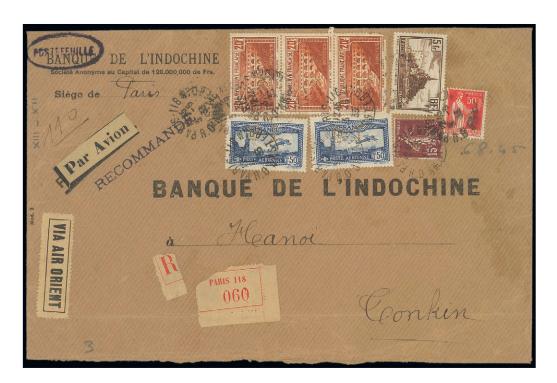

rb, impressive and rare. Spink Maury 262I, €1,890+

€500-1,000



20f. "chaudron clair" type I, an impressive block of four from the upper left corner of the sheet, unmounted mint; superb and very rare. Fournier (Maison Guy) certificate (1994). Spink Maury 262Ia, €9,600+

€2,000-4,000



741 **★**B

20 Francs "Pont du Gard" - contd.



20f. type I, complete sheet of 50, showing "croix de repère" in margins at top and base, control perforations at right, unmounted mint; superb and rare. Spink Maury 262I, €31,500+

**743** ⊠





742 \to 20f. type I, (7), with 2fr., 5fr. and 10fr. of the same issue, and "Semeuse Camée" 40c. (2), all with "BI" (Banque de l'Indochine) perfins on 22.6.32 airmail cover from Paris to Hanoi; some usual imperfections in three adhesives. Spink Maury 262I

€200-300



20f. type I, "chaudron clair" shade (3, one defective), Mont Saint-Michel 5fr., "Semeuse Camée" 15c., "Paix" 50c. and airmail 1930 1fr.50c. (2), all with "BI" (Banque de l'Indochine) perfins on 3.5.33 registered airmail cover from Paris to Hanoi; this type in this shade is scarce on cover. Spink Maury 262Ia

€500-1,000





744 \( \text{20f. type I, (12), "Arc de Triomphe", "Semeuse Camée" 20c., all with "BI" (Banque de l'Indochine) perfins on April 32 airmail cover from Paris to Hanoi; four faulty adhesives. Spink Maury 262I

€250-350



Ex 745

**745** ⋈

20f. type I, single example, accompanied by other values of the same issue and others, all with "BI" (Banque de l'Indochine) perfins, on five different airmail covers from Paris to Hanoi, two of which being registered; some imperfecti