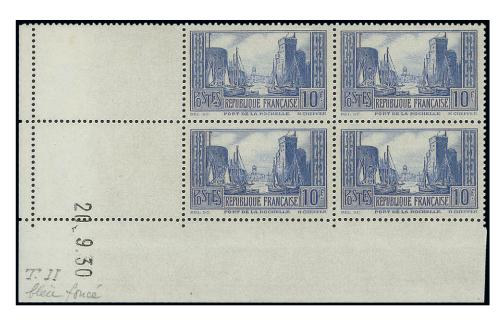

### 10 francs La Rochelle

Le second timbre émis est le 10 frs Port de La Rochelle également dessiné et gravé par Henri Cheffer. Il est émis le 18 juillet 1929. C'est le premier timbre français imprimé en taille douce sur rotative.

Dans un premier temps ce timbre est imprimé en feuille de vente de 25 exemplaires avec coin daté situés à droite (du 22 au 27 mars 1929) puis à gauche (du 19 avril au 8 juin 1929). A partir du 19 novembre 1937 ce timbres est imprimés en feuille de vente de 50 exemplaires.

Il est répertorié selon les catalogues 2 ou 3 types. Pour chacun de ces types, il est identifié des états différents, permettant aux philatélistes de grandes recherches.

Mais ce sont les nuances de ce timbre qui ont fait de ce timbre un timbre recherché. En effet celles-ci varient entre le bleu foncé et l'outremer vif.

Parmi les raretés figurent également les timbres-poste issus des tirages spéciaux effectués lors de démonstration réalisés lors des visites du président Poincaré, puis du Ministre des Postes Monsieur Germain Martin.