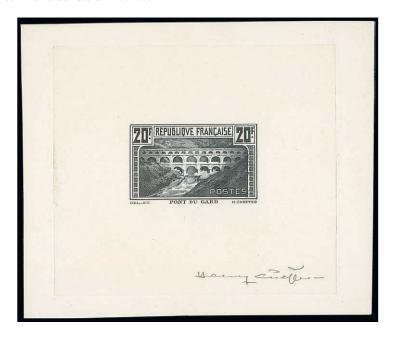

rb and rare. Spink Maury 262IIAb+262IIBb+262IIBe, €17,850+

€2,500-5,000





750 **⊕**B

20f. type II, complete sheet of 25, showing, in the first horizontal row, type IIB in position 1, type IIA in positions 2-3-4-5, otherwise type IIB in the rest of the sheet, making up one rare horizontal pair and three vertical pairs featuring mixed types, 31.3.36 coin daté, unmounted mint; superb and rare. Spink Maury 262IIA+262IIB+262IIBd+262IIBe, €18,600+

€2,500-5,000



751 **⊕**B

20f. type II, complete sheet of 25, showing type IIA in the first horizontal row, type IIB in the other positions in the sheet, thus making up five vertical pairs featuring mixed types in the two horizontal rows at top, 18.10.37 coin daté, unmounted mint; superb and rare. Spink Maury 262IIA+262IIB+262IIBe, €15,750+





752 

20f. type IIA, die proof (97x81mm) signed by the artist Henry Cheffer; very fine and rare

€750-1,500



Ex 753

753 ⋈

20f. type IIA, single accompanied by other values of the same issue and others, all with "BI" (Banque de l'Indochine) perfins, on eleven airmail covers from Paris to Hanoi, including light shades and the "rivière blanche" variety; some faults to be expected as usual. Spink Maury 262IIA





754 \to 20f. type IIA, "Moulin" 2f. pair and "Paix" 75c., on 20.11.1937 registered cover from Paris to Rio de Janeiro, Brazil, backstamped on receipt; very fine and scarce. Spink Maury 262IIA

€150-250



755 ⊕⊞ 20f. types IIA-IIB, "rivière blanche", se-tenant vertically in marginal block of four from the top of the sheet, unmounted mint; superb and desirable. Spink Maury 262II