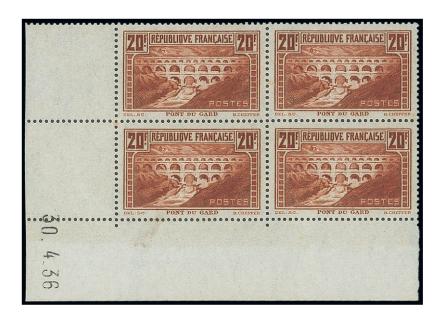

262IIB, €4,000

€750-1,500





770 ⊕⊞ 20f. type IIB, light shade, 1.4.36 coin daté block of four signed by the artist Cheffer in margin, unmounted mint; superb. Spink Maury 262IIB, €3,150

€700-1,200



771  $\circledast$  ⊞ 20f. type IIB, 8.4.36 coin daté block of four, unmounted mint; superb. Spink Maury 262IIB, €3,150

€600-1,000





772 ⊕⊞ 20f. type IIB, 7.4.36 coin daté block of four, unmounted mint; right margin incomplete at base, of no importance, very fine. Signed Calves. Spink Maury 262IIB, €3,150

€500-1,000



773 ⊛★⊞ 20r. type IIB, 9.4.36 coin daté block of four, unmounted mint except for one stamp slightly hinged; superb. Spink Maury 262IIB

€500-800





774 ⊕⊞ 20f. type IIB, 29.4.36 coin daté block of four, unmounted mint; superb. Spink Maury 262IIB, €3,150

€600-1,000



775 ⊕⊞ 20f. type IIB, 30.4.36 coin daté block of four, unmounted mint; somewhat reduced at left but not detracting, superb. Spink Maury 262IIB, €3,150

€600-1,000





776 ⊕⊞ 20f. type IIB, 9.6.37 coin daté block of four, unmounted mint; superb. Spink Maury 262IIB, €3,150

€600-1,000



777 ⊛★⊞ 20f. type IIB, light nuance in 10.6.37 coin daté block of four, unmounted mint except for one stamp lightly mounted; superb. Spink Maury 262IIB

€400-800





778 ⊕⊞ 20f. type IIB, 14.9.37 coin daté block of four, unmounted mint; superb. Spink Maury 262IIB, €3,150

€600-1,000



779 ⊛★⊞ 20fr. type IIB, 15.9.37 coin daté block of four, lightly hinged at top, unmounted mint at base; very fine. Spink Maury 262IIB, €2,080

€350-700



781 ⊛⊞

20 Francs "Pont du Gard" - contd.



780 ⊕⊞ 20f. type IIB,