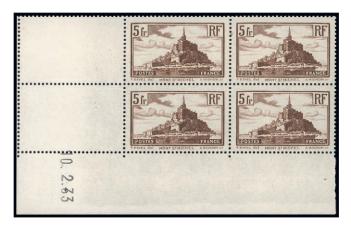

### 5frs Mont Saint-Michel

Le troisième timbre est émis le 29 juin 1929. Ce timbre est dessiné par Bivel et gravé par Mignon, imprimé en feuille de vente de 25 exemplaires avec coin daté entre le 29 juin 1929 et le 29 octobre 1937. Il existe deux types sur ce timbre, facilement identifiable à la pointe du clocher qui est intacte ou non.

### 5 Francs "Mont St. Michel"

Abel Mignon, engraver of the Mont St. Michel stamp issue.

700 ®

Le Mont Saint-Michel "en éruption"

5f. chocolate, Mont St. Michel "en éruption", a visually striking variety probably occurred as a result of the intrusion of a small object in the plate during the printing process; original gum. An exceptional and probably unique variety. Spink Maury 260var The 5 francs Mont Saint-Michel was designed by Bivel and engraved by Mignon. There are two types of this stamp, which are easily identifiable at the point of the steeple by being intact or not. In this instance, this characteristic does not exist and it is due to a good reason: its prominent and extraordinary variety.