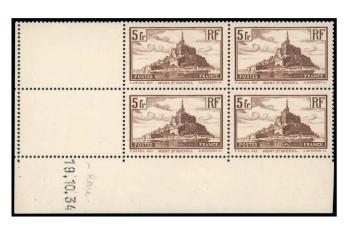

### 5frs Mont Saint-Michel

Le troisième timbre est émis le 29 juin 1929. Ce timbre est dessiné par Bivel et gravé par Mignon, imprimé en feuille de vente de 25 exemplaires avec coin daté entre le 29 juin 1929 et le 29 octobre 1937. Il existe deux types sur ce timbre, facilement identifiable à la pointe du clocher qui est intacte ou non.

### 5 Francs "Mont St. Michel"

Abel Mignon, engraver of the Mont St. Michel stamp issue.

700 ®

Le Mont Saint-Michel "en éruption"

5f. chocolate, Mont St. Michel "en éruption", a visually striking variety probably occurred as a result of the intrusion of a small object in the plate during the printing process; original gum. An exceptional and probably unique variety. Spink Maury 260var The 5 francs Mont Saint-Michel was designed by Bivel and engraved by Mignon. There are two types of this stamp, which are easily identifiable at the point of the steeple by being intact or not. In this instance, this characteristic does not exist and it is due to a good reason: its prominent and extraordinary variety.