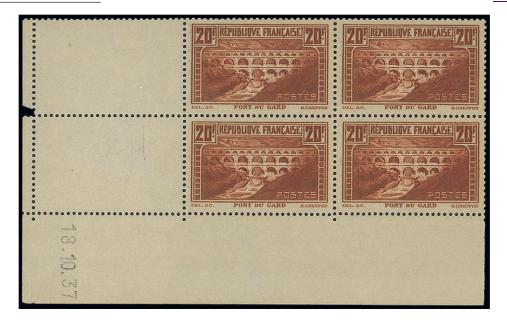

A partir du 26 octobre 1931 et jusqu'au 3 novembre 1937 ce timbre-poste est imprimé en typographie sur rotative en feuille de vente de 25 exemplaires avec coin daté. Un tour de cylindre imprime 3 feuilles de vente

Lors des opérations de transfert, il a eu une cassure donnant naissance à deux états, l'un présentant un cadre intérieur droit intact et l'autre un cadre intérieur cassé. Ces deux états se retrouvent se tenant.

Les variations de teinte sont assez nombreuses, et offre un large panel chromatique, qui explique à elle seule, la passion des philatélistes pour ce timbre!

Plus forte valeur en vente, le 20 francs pont du Gard, sert principalement aux lettres transportées par voie aérienne et/ou aux lettres nécessitant de forts affranchissements (lettres chargées, ou très pesantes, etc.)