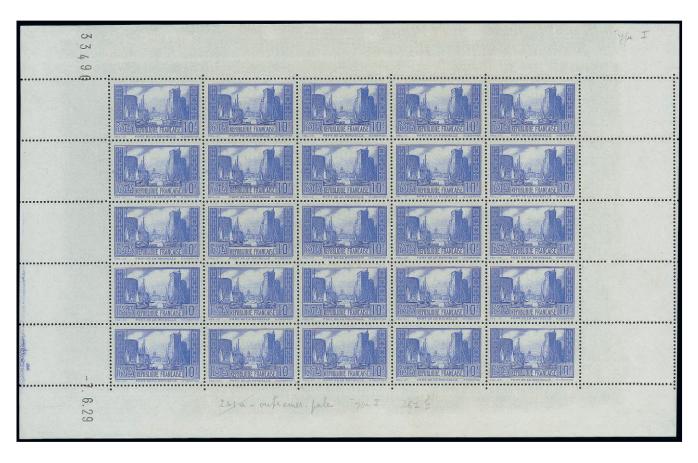

ink Maury 260. Images available on our website

€700-1,400



### 10 Francs "Port de la Rochelle"



Henry Cheffer, engraver of the Port de la Rochelle and Pont Du Gard stamp issues.



709 <sup>®</sup> 10f. blue, Epreuve de luxe, Spink Maury €475

€120-240



10 Francs "Port de la Rochelle" - contd.



710 ⊕⊞

10f. pale ultramarine, type I, Coin date block of four from the upper right corner of the sheet (27.3.29), unmounted mint; tiny wrinkles, fine. Spink Maury 261I, €1,150

€250-400



711 ★⊞

10f. pale ultramarine, type I, Coin date block of four (22.4.29), original gum with three remaining unmounted mint; fine. Spink Maury 2611, €640+

€120-200

### AROCHELLE

BILLETS D'ALLER 8 RETOUR DE "BAINS DE MER" VALABLES 33 JOURS

WWW.SPINK.COM

FACULTE DE PROLONGATION MOYENNANT SUPPLEMENT





712 ⊕ B 10f. pale ultramarine, type I, complete sheet of twenty-five (5x5), unmounted mint, hinged in the margins; fine. Spink Maury 261I, €4,500+ €1,000-2,000



713 ⊛ 10f. blue, type II, from the left of the sheet and centred much to left, unmounted mint, hinged in the margin only; fine. Spink Maury 261II

€80-150



10 Francs "Port de la Rochelle" - contd.



714  $\circledast$  ⊞ 10f. blue, type II, Coin date block of four (18.9.30), unmounted mint; fine. Spink Maury 261 II,  $\leqslant$ 1,400

€300-500



715  $\circledast$  ⊞ 10f. blue, type II, Coin date block of four (20.9.30), unmounted mint, hinged in the margin only; fine. Spink Maury 261II, €1,120

€250-400





716 ⊕⊞ 10f. blue, type II, Coin date block of four (3.10.30), unmounted mint, hinged in the margin only; fine. Spin