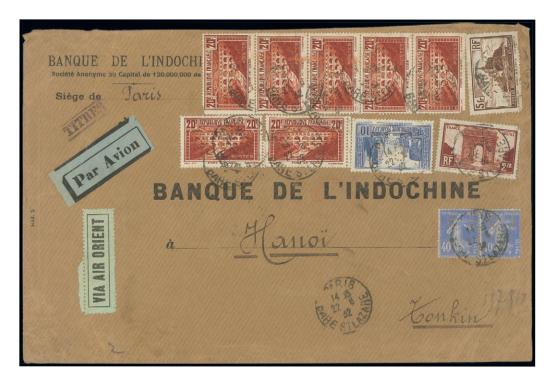

audron clair" type I, vertical pair from the left of the sheet, unmounted mint; very fine. Spink Maury 262Ia, €4,800+

€1,000-2,000



739 

20f. type I, deep shade in horizontal strip of three from the top of the sheet, showing "croix de repère", unmounted mint; superb, impressive and rare. Spink Maury 262I, €1,890+

€500-1,000



20f. "chaudron clair" type I, an impressive block of four from the upper left corner of the sheet, unmounted mint; superb and very rare. Fournier (Maison Guy) certificate (1994). Spink Maury 262Ia, €9,600+

€2,000-4,000



741 **★**B

20 Francs "Pont du Gard" - contd.



20f. type I, complete sheet of 50, showing "croix de repère" in margins at top and base, control perforations at right, unmounted mint; superb and rare. Spink Maury 262I, €31,500+

**743** ⊠





742 \to 20f. type I, (7), with 2fr., 5fr. and 10fr. of the same issue, and "Semeuse Camée" 40c. (2), all with "BI" (Banque de l'Indochine) perfins on 22.6.32 airmail cover from Paris to Hanoi; some usual imperfections in three adhesives. Spink Maury 262I

€200-300



20f. type I, "chaudron clair" shade (3, one defective), Mont Saint-Michel 5fr., "Semeuse Camée" 15c., "Paix" 50c. and airmail 1930 1fr.50c. (2), all with "BI" (Banque de l'Indochine) perfins on 3.5.33 registered airmail cover from Paris to Hanoi; this type in this shade is scarce on cover. Spink Maury 262Ia

€500-1,000





744 \( \text{20f. type I, (12), "Arc de Triomphe", "Semeuse Camée" 20c., all with "BI" (Banque de l'Indochine) perfins on April 32 airmail cover from Paris to Hanoi; four faulty adhesives. Spink Maury 262