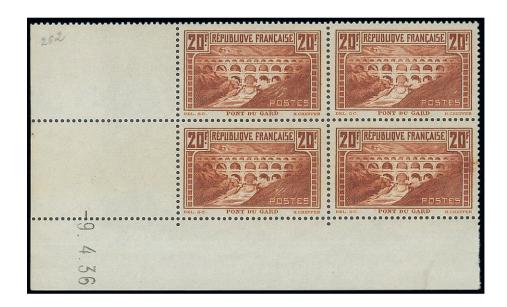

shade in 26.11.31 coin daté block of four showing an error of date, unmounted mint; very fine. Spink Maury 262IIB,  $\leq$ 4,000

€700-1,400



769 ⊛⊞

20f. type IIB, 27.11.31 coin daté block of four featuring an **error of date**, unmounted mint; very fine. Spink Maury 262IIB, €4,000

€750-1,500





770 ⊕⊞ 20f. type IIB, light shade, 1.4.36 coin daté block of four signed by the artist Cheffer in margin, unmounted mint; superb. Spink Maury 262IIB, €3,150

€700-1,200



771  $\circledast$  ⊞ 20f. type IIB, 8.4.36 coin daté block of four, unmounted mint; superb. Spink Maury 262IIB, €3,150

€600-1,000





772 ⊕⊞ 20f. type IIB, 7.4.36 coin daté block of four, unmounted mint; right margin incomplete at base, of no importance, very fine. Signed Calves. Spink Maury 262IIB, €3,150

€500-1,000



773 ⊛★⊞ 20r. type IIB, 9.4.36 coin daté block of four, unmounted mint except for one stamp slightly hinged; superb. Spink Maury 262IIB

€500-800





774 ⊕⊞ 20f. type IIB, 29.4.36 coin daté block of four, unmounted mint; superb. Spink Maury 262IIB, €3,150

€600-1,000



775 ⊕⊞ 20f. type IIB, 30.4.36 coin daté block of four, unmounted mint; somewhat reduced at left but not detracting, superb. Spink Maury 262IIB, €3,150

€600-1,000





776 ⊕⊞ 20f. type IIB, 9.6.37 coin daté block of four, unmounted mint; superb. Spink Maury 262IIB, €3,150

€600-1,000



777 ⊛★⊞ 20f. type IIB, light nuance in 10.6.37 coin daté block of four, unmounted mint except for one stamp lightly mounted; superb. Spink Maury 262IIB

€400-800





778 ⊕⊞ 20f. type IIB, 14.9.37 coin daté block of four, unmounted mint; s