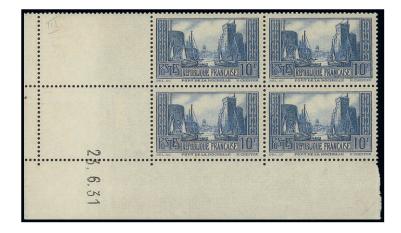

### 10 francs La Rochelle

Le second timbre émis est le 10 frs Port de La Rochelle également dessiné et gravé par Henri Cheffer. Il est émis le 18 juillet 1929. C'est le premier timbre français imprimé en taille douce sur rotative.

Dans un premier temps ce timbre est imprimé en feuille de vente de 25 exemplaires avec coin daté situés à droite (du 22 au 27 mars 1929) puis à gauche (du 19 avril au 8 juin 1929). A partir du 19 novembre 1937 ce timbres est imprimés en feuille de vente de 50 exemplaires.

Il est répertorié selon les catalogues 2 ou 3 types. Pour chacun de ces types, il est identifié des états différents, permettant aux philatélistes de grandes recherches.

Mais ce sont les nuances de ce timbre qui ont fait de ce timbre un timbre recherché. En effet celles-ci varient entre le bleu foncé et l'outremer vif.

Parmi les raretés figurent également les timbres-poste issus des tirages spéciaux effectués lors de démonstration réalisés lors des visites du président Poincaré, puis du Ministre des Postes Monsieur Germain Martin.