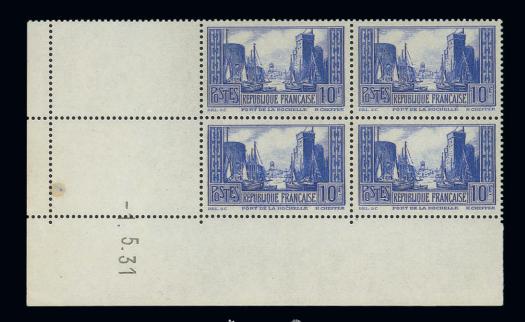

### 10 francs La Rochelle

Le second timbre émis est le 10 frs Port de La Rochelle également dessiné et gravé par Henri Cheffer. Il est émis le 18 juillet 1929. C'est le premier timbre français imprimé en taille douce sur rotative.

Dans un premier temps ce timbre est imprimé en feuille de vente de 25 exemplaires avec coin daté situés à droite (du 22 au 27 mars 1929) puis à gauche (du 19 avril au 8 juin 1929). A partir du 19 novembre 1937 ce timbres est imprimés en feuille de vente de 50 exemplaires.

Il est répertorié selon les catalogues 2 ou 3 types. Pour chacun de ces types, il est identifié des états différents, permettant aux philatélistes de grandes recherches.

Mais ce sont les nuances de ce timbre qui ont fait de ce timbre un timbre recherché. En effet celles-ci varient entre le bleu foncé et l'outremer vif.

Parmi les raretés figurent également les timbres-poste issus des tirages spéciaux effectués lors de démonstration réalisés lors des visites du président Poincaré, puis du Ministre des Postes Monsieur Germain Martin.