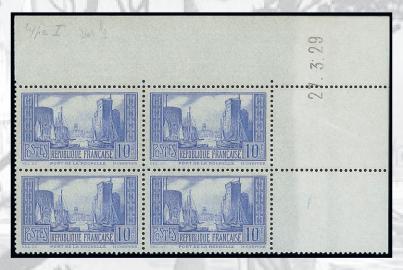

### 10 francs La Rochelle

Le second timbre émis est le 10 frs Port de La Rochelle également dessiné et gravé par Henri Cheffer. Il est émis le 18 juillet 1929. C'est le premier timbre français imprimé en taille douce sur rotative.

Dans un premier temps ce timbre est imprimé en feuille de vente de 25 exemplaires avec coin daté situés à droite (du 22 au 27 mars 1929) puis à gauche (du 19 avril au 8 juin 1929). A partir du 19 novembre 1937 ce timbres est imprimés en feuille de vente de 50 exemplaires.