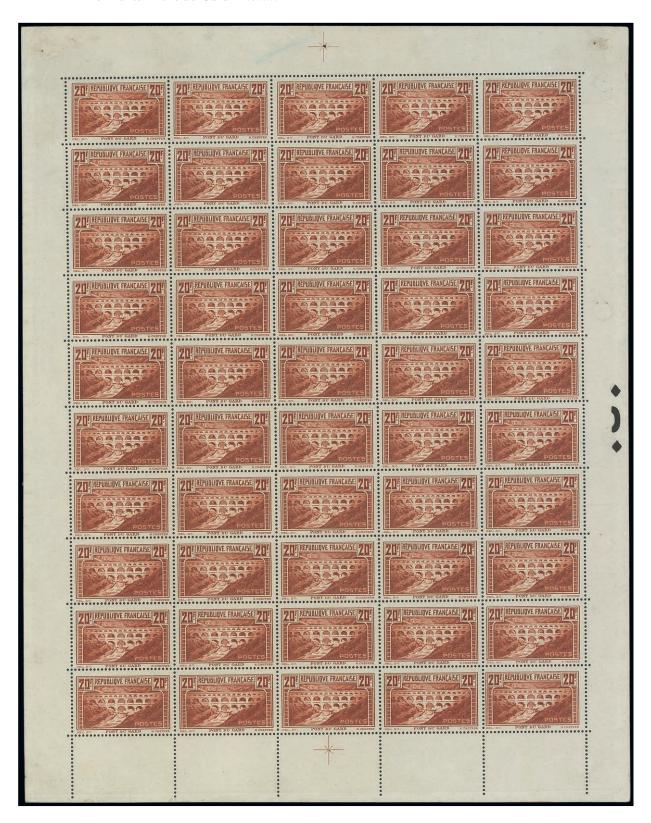

ery slight small stain on reverse, not mentioned in the certificate and of little significance. Roumet certificate (1980), signed Calves. Spink Maury 262Ia, €2,400+

€500-1,000





738 

20f. "chaudron clair" type I, vertical pair from the left of the sheet, unmounted mint; very fine. Spink Maury 262Ia, €4,800+

€1,000-2,000



739 

20f. type I, deep shade in horizontal strip of three from the top of the sheet, showing "croix de repère", unmounted mint; superb, impressive and rare. Spink Maury 262I, €1,890+

€500-1,000



20f. "chaudron clair" type I, an impressive block of four from the upper left corner of the sheet, unmounted mint; superb and very rare. Fournier (Maison Guy) certificate (1994). Spink Maury 262Ia, €9,600+

€2,000-4,000



741 **★**B

20 Francs "Pont du Gard" - contd.



20f. type I, complete sheet of 50, showing "croix de repère" in margins at top and base, control perforations at right, unmounted mint; superb and rare. Spink Maury 262I, €31,500+

**743** ⊠





742 \to 20f. type I, (7), with 2fr., 5fr. and 10fr. of the same issue, and "Semeuse Camée" 40c. (2), all with "BI" (Banque de l'Indochine) perfins on 22.6.32 airmail cover from Paris to Hanoi; some usual imperfections in three adhesives. Spink Maury 262I

€200-300



20f. type I, "chaudron clair" shade (3, one defective), Mont Saint-Michel 5fr., "Semeuse Camée" 15c., "Paix" 50c. and airmail 1930 1fr.50c. (2), all with "BI" (Banque de l'Indochine) perfins on 3.5.33 registered airmail cover from Paris to Hanoi; this type in this shade is scarce on cover. Spink Maury 262Ia

€500-1,000





744 \( \