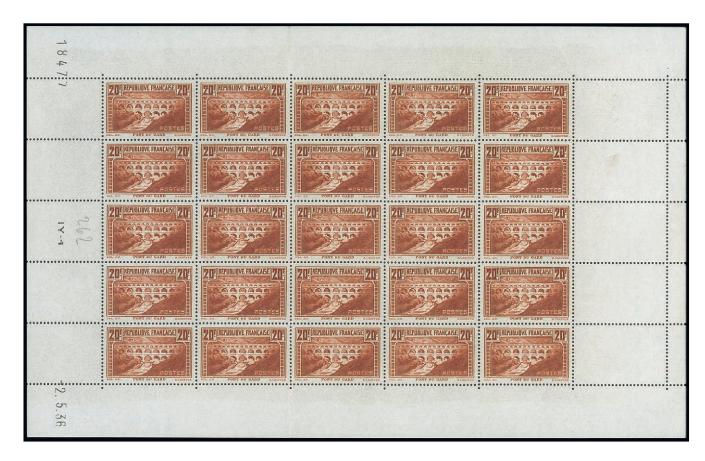

coin daté block of four, unmounted mint except for one stamp lightly mounted; superb. Spink Maury 262IIB

€400-800





778 ⊕⊞ 20f. type IIB, 14.9.37 coin daté block of four, unmounted mint; superb. Spink Maury 262IIB, €3,150

€600-1,000



779 ⊛★⊞ 20fr. type IIB, 15.9.37 coin daté block of four, lightly hinged at top, unmounted mint at base; very fine. Spink Maury 262IIB, €2,080

€350-700



781 ⊛⊞

20 Francs "Pont du Gard" - contd.



780 ⊕⊞ 20f. type IIB, 14.10.37 coin daté block of four, unmounted mint; superb. Spink Maury 262IIB, €3,150

€750-1,500



20f. type IIB, 16.10.37 coin daté block of four, unmounted mint; superb. Spink Maury 262IIB, €3,150

€600-1,000





782 ⊕⊞ 20f. type IIB, 18.10.37 coin daté block of four, unmounted mint; superb. Spink Maury 262IIB, €3,150

€600-1,000



783 ⊕ B 20fr. type IIB, complete sheet of 25, 2.5.36 coin daté, unmounted mint; superb and rare. Spink Maury 262IIAB, €15,000+

€2,200-5,000





784 \( \triangle \) 20f. type IIB, single (corner crease), La Rochelle 10f., Carcassone 5f., "Paix" 1f. and "Cèrés" 1f.75c. on 1936 cover front from Paris to Montevideo, Uruguay. A rare destination. Spink Maury 262IIB

€100-200



20f. type IIB, horizontal block of ten, Mont Saint Michel 5fr., "Rivière bretonne" 2fr., Expo 1937 20c., all with "BI" (Banque de l'Indochine) perfins on 17.12.36 airmail cover from Paris to Hanoi; some usual faults in the areas close to edges of the envelope. Spink Maury 262IIB





Ex 786

786 ⊠

20f. type IIB, used as single together with the same or other issues, featuring shades and including the "rivière blanche