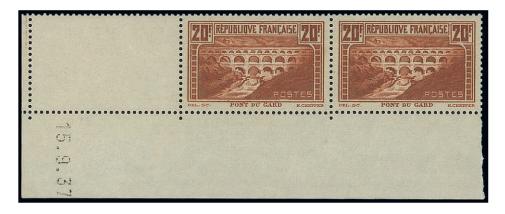

A partir du 26 octobre 1931 et jusqu'au 3 novembre 1937 ce timbre-poste est imprimé en typographie sur rotative en feuille de vente de 25 exemplaires avec coin daté. Un tour de cylindre imprime 3 feuilles de vente

At the beginning of 1929, the General Commissariat for Tourism asked the postal administration to issue a series of postage stamps representing French monuments. Between 1929 and 1931 five stamps were issued, among them the 20 francs "Pont du Gard". Issued on 15 May 1929, this stamp quickly became a prestigious issue of semi-modern philately. Initially flat typographically printed in sheets of 50 examples without dated corners, from 1931 it was printed in rotary typography in sheets of 25 examples with dated corners. During the flat printing, in 1930 an error during the handling of paper required the use of another perforation machine. This error could have gone unnoticed if the perforation had been the same ... But the machine applied an 11 instead of the 13.5 perforation, thus a stamp with 11, very sought after, was born. However, the story of this fabulous stamp does not finish here. A misplaced positioning of the sheet during the perforating process gave birth to one of the great rarities of semi-modern postage stamps of France: the perforation 11 executed on three sides only.