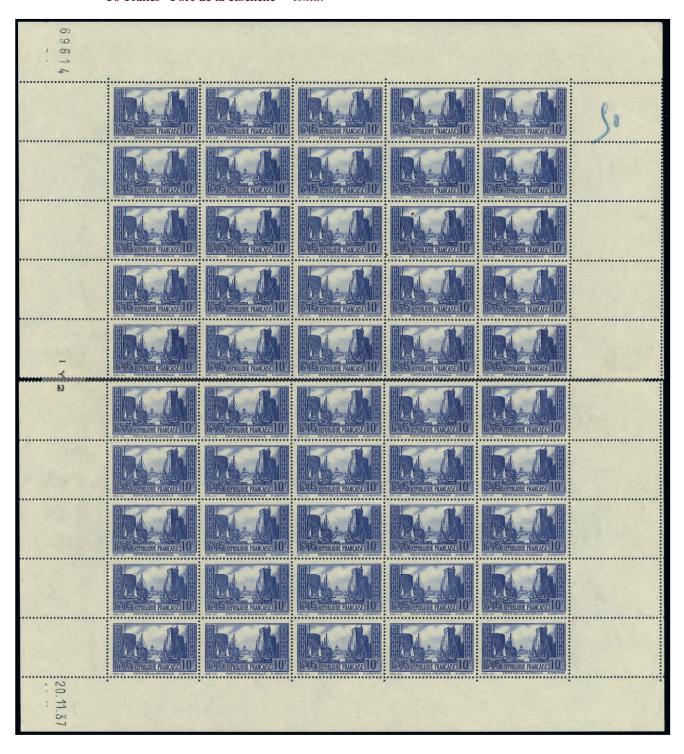

### 10 francs La Rochelle

Le second timbre émis est le 10 frs Port de La Rochelle également dessiné et gravé par Henri Cheffer. Il est émis le 18 juillet 1929. C'est le premier timbre français imprimé en taille douce sur rotative.

Dans un premier temps ce timbre est imprimé en feuille de vente de 25 exemplaires avec coin daté situés à droite (du 22 au 27 mars 1929) puis à gauche (du 19 avril au 8 juin 1929). A partir du 19 novembre 1937 ce timbres est imprimés en feuille de vente de 50 exemplaires.

Il est répertorié selon les catalogues 2 ou 3 types. Pour chacun de ces types, il est identifié des états différents, permettant aux philatélistes de grandes recherches.

Mais ce sont les nuances de ce timbre qui ont fait de ce timbre un timbre recherché. En effet celles-ci varient entre le bleu foncé et l'outremer vif.

Parmi les raretés figurent également les timbres-poste issus des tirages spéciaux effectués lors de démonstration réalisés lors des visites du président Poincaré, puis du Ministre des Postes Monsieur Germain Martin.