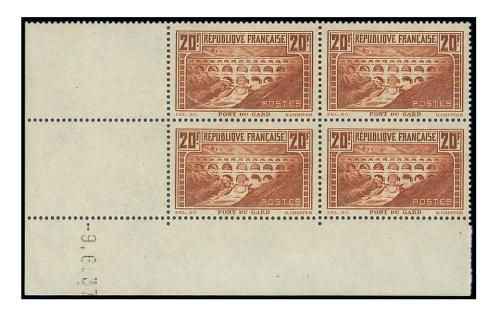

Maury 262IIB, €3,150

€700-1,200



771  $\circledast$  ⊞ 20f. type IIB, 8.4.36 coin daté block of four, unmounted mint; superb. Spink Maury 262IIB, €3,150

€600-1,000





772 ⊕⊞ 20f. type IIB, 7.4.36 coin daté block of four, unmounted mint; right margin incomplete at base, of no importance, very fine. Signed Calves. Spink Maury 262IIB, €3,150

€500-1,000



773 ⊛★⊞ 20r. type IIB, 9.4.36 coin daté block of four, unmounted mint except for one stamp slightly hinged; superb. Spink Maury 262IIB

€500-800





774 ⊕⊞ 20f. type IIB, 29.4.36 coin daté block of four, unmounted mint; superb. Spink Maury 262IIB, €3,150

€600-1,000



775 ⊕⊞ 20f. type IIB, 30.4.36 coin daté block of four, unmounted mint; somewhat reduced at left but not detracting, superb. Spink Maury 262IIB, €3,150

€600-1,000





776 ⊕⊞ 20f. type IIB, 9.6.37 coin daté block of four, unmounted mint; superb. Spink Maury 262IIB, €3,150

€600-1,000



777 ⊛★⊞ 20f. type IIB, light nuance in 10.6.37 coin daté block of four, unmounted mint except for one stamp lightly mounted; superb. Spink Maury 262IIB

€400-800





778 ⊕⊞ 20f. type IIB, 14.9.37 coin daté block of four, unmounted mint; superb. Spink Maury 262IIB, €3,150

€600-1,000



779 ⊛★⊞ 20fr. type IIB, 15.9.37 coin daté block of four, lightly hinged at top, unmounted mint at base; very fine. Spink Maury 262IIB, €2,080

€350-700



781 ⊛⊞

20 Francs "Pont du Gard" - contd.



780 ⊕⊞ 20f. type IIB, 14.10.37 coin daté block of four, unmounted mint; superb. Spink Maury 262IIB, €3,150

€750-1,500



20f. type IIB, 16.10.37 coin daté block of four, unmounted mint; sup