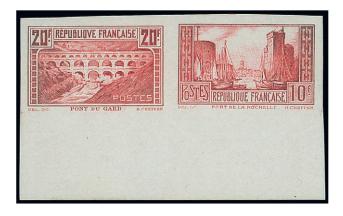

## 20 Francs "Pont du Gard"

Photograph of Pont du Gard by Edouard Baldus.

733 <sup>®</sup> 20f. type I, carmine in collective essay with "Port de la Rochelle", sheet margin at base and without gum; superb. Few examples known, being exceedingly rare as marginal piece. Spink Maury €12,000+