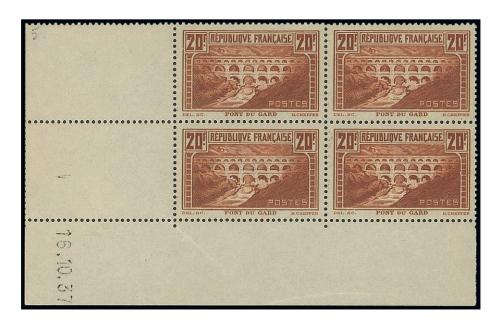

A partir du 26 octobre 1931 et jusqu'au 3 novembre 1937 ce timbre-poste est imprimé en typographie sur rotative en feuille de vente de 25 exemplaires avec coin daté. Un tour de cylindre imprime 3 feuilles de vente

Lors des opérations de transfert, il a eu une cassure donnant naissance à deux états, l'un présentant un cadre intérieur droit intact et l'autre un cadre intérieur cassé. Ces deux états se retrouvent se tenant.

Les variations de teinte sont assez nombreuses, et offre un large panel chromatique, qui explique à elle seule, la passion des philatélistes pour ce timbre!

Plus forte valeur en vente, le 20 francs pont du Gard, sert principalement aux lettres transportées par voie aérienne et/ou aux lettres nécessitant de forts affranchissements (lettres chargées, ou très pesantes, etc.)