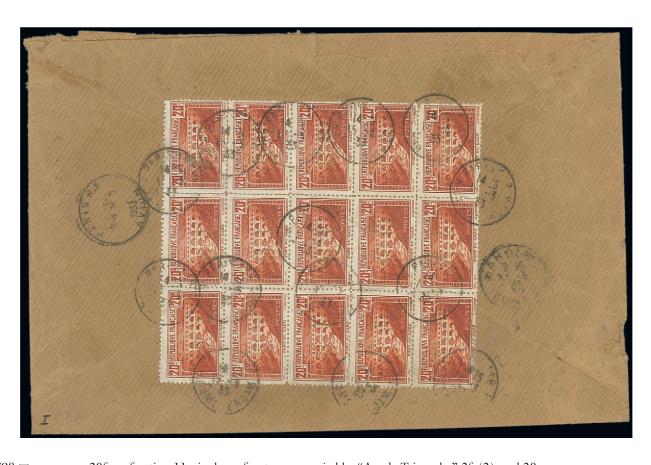

€120-240

687 ⊛

2f. brown-lake, complete sheet of twenty-five (5x5), unmounted mint, fine. Spink Maury 258,  $\leqslant$ 2,500+

€400-800

688

2f. brown-lake, Collection on leaves, eighty-four stamps, including nine Coin date blocks of four, perf. shifts (9), covers, etc., chiefly fine. Spink Maury 258. Images available on our website

€1,500-3,000