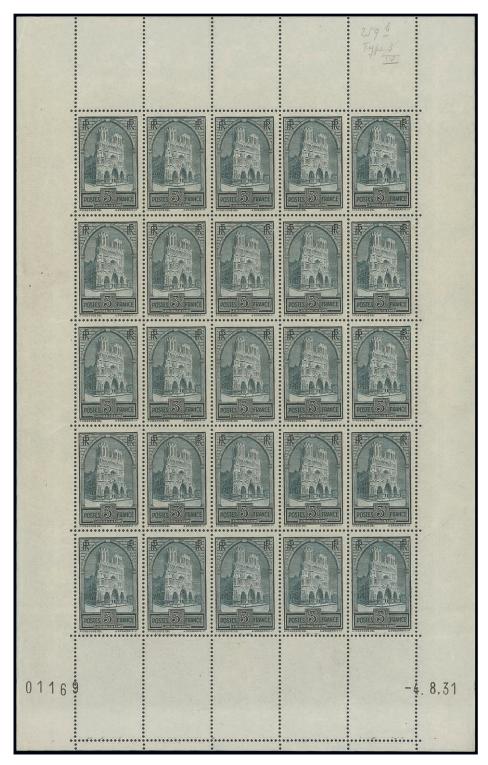

3f. slate-blue, type IV, complete sheet of twenty-five (5x5), unmounted mint, a little wrinkled and slightly soiled in the margin at right; fine. Spink Maury 259IV,  $\leq 3,500+$ .

€800-1,200

699

3f. slate-blue, Collection on leaves, 138 stamps, including types, Coin date blocks (19), types, varieties. covers, etc., chiefly fine. Spink Maury 259. Images available on our website