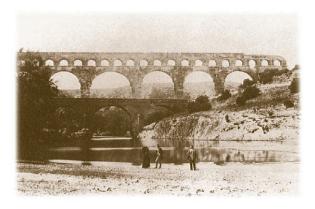

### 20 francs Pont du Gard

Le Premier timbre émis de cette série touristique est le 20 francs Pont du Gard. Emis le 15 mai 1929 Rapidement ce timbre devient une émission prestigieuse de la philatélie semi-moderne.

Ce timbres-poste est dessiné et gravé par Henri Cheffer.

Imprimé dans un premier temps en typographie à plat en feuille de 50 exemplaires sans coin daté.

Lors de l'impression à plat, une erreur en 1930 dans la manipulation du papier oblige à utiliser une autre machine à perforer. Cette erreur aurait pu passer inaperçue si la dentelure avait été la même... En effet La machine employée perfore avec des espaces plus large 11 dents au lieu de 13,5, est né un timbre très recherché le « Dentelé 11 ».

A partir du 26 octobre 1931 et jusqu'au 3 novembre 1937 ce timbre-poste est imprimé en typographie sur rotative en feuille de vente de 25 exemplaires avec coin daté. Un tour de cylindre imprime 3 feuilles de vente

Lors des opérations de transfert, il a eu une cassure donnant naissance à deux états, l'un présentant un cadre intérieur droit intact et l'autre un cadre intérieur cassé. Ces deux états se retrouvent se tenant.

Les variations de teinte sont assez nombreuses, et offre un large panel chromatique, qui explique à elle seule, la passion des philatélistes pour ce timbre!

Plus forte valeur en vente, le 20 francs pont du Gard, sert principalement aux lettres transportées par voie aérienne et/ou aux lettres nécessitant de forts affranchissements (lettres chargées, ou très pesantes, etc.)