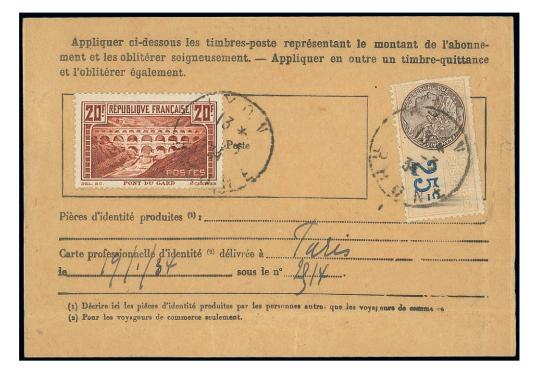

text{20f. type I, (12), "Arc de Triomphe", "Semeuse Camée" 20c., all with "BI" (Banque de l'Indochine) perfins on April 32 airmail cover from Paris to Hanoi; four faulty adhesives. Spink Maury 262I

€250-350



Ex 745

**745** ⋈

20f. type I, single example, accompanied by other values of the same issue and others, all with "BI" (Banque de l'Indochine) perfins, on five different airmail covers from Paris to Hanoi, two of which being registered; some imperfections as usually encountered. Spink Maury 262I





 $746 \bowtie$ 

20f. type I, pair, together with La Rochelle 10fr. (creased), Arc de Triomphe 2fr., "Paix" 40c. and 50c. (2), on 11.11.1933 airmail cover from Neuilly to Barranquilla, Colombia, with arrival on reverse; a fine cover to a scarce destination. Spink Maury 262I

€250-500



 $747 \bowtie$ 

20f. type I, very fresh used with 25c. revenue stamp on "Carte d'Abonnement à la Poste Restante" dated at Lyon on 13.3.34; edge faults not affecting the franking, scarce. Spink Maury 262I

€200-300





748 ⊛ 20f. type II, heavy blurred impression at right, unmounted mint; superb. Spink Maury 262IIA

€250-500



749 ⊕B 20f. type II, "chaudron clair", complete sheet of 25, type IIA in the first horizontal row, the rest being type IIB, thus making up five vertical pairs featuring mixed types in the two horizontal rows at top, 29.10.31 coin daté, unmounted mint; superb and rare. Spink Maury 262IIAb+262IIBb+262IIBe, €17,850+

€2,500-5,000





750 **⊕**B

20f. type II, complete sheet of 25, showing, in the first horizontal row, type IIB in position 1, type IIA in positions 2