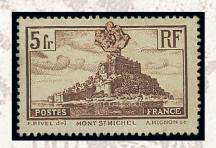

### 5frs Mont Saint-Michel

Le troisième timbre est émis le 29 juin 1929. Ce timbre est dessiné par Bivel et gravé par Mignon, imprimé en feuille de vente de 25 exemplaires avec coin daté entre le 29 juin 1929 et le 29 octobre 1937. Il existe deux types sur ce timbre, facilement identifiable à la pointe du clocher qui est intacte ou non.

### 5 Francs "Mont St. Michel"

Abel Mignon, engraver of the Mont St. Michel stamp issue.

700 ®

Le Mont Saint-Michel "en éruption"

5f. chocolate, Mont St. Michel "en éruption", a visually striking variety probably occurred as a result of the intrusion of a small object in the plate during the printing process; original gum. An exceptional and probably unique variety. Spink Maury 260var The 5 francs Mont Saint-Michel was designed by Bivel and engraved by Mignon. There are two types of this stamp, which are easily identifiable at the point of the steeple by being intact or not. In this instance, this characteristic does not exist and it is due to a good reason: its prominent and extraordinary variety.