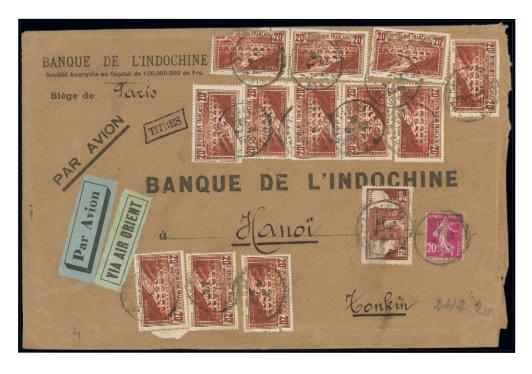

- contd.



20f. type I, complete sheet of 50, showing "croix de repère" in margins at top and base, control perforations at right, unmounted mint; superb and rare. Spink Maury 262I, €31,500+

**743** ⊠





742 \to 20f. type I, (7), with 2fr., 5fr. and 10fr. of the same issue, and "Semeuse Camée" 40c. (2), all with "BI" (Banque de l'Indochine) perfins on 22.6.32 airmail cover from Paris to Hanoi; some usual imperfections in three adhesives. Spink Maury 262I

€200-300



20f. type I, "chaudron clair" shade (3, one defective), Mont Saint-Michel 5fr., "Semeuse Camée" 15c., "Paix" 50c. and airmail 1930 1fr.50c. (2), all with "BI" (Banque de l'Indochine) perfins on 3.5.33 registered airmail cover from Paris to Hanoi; this type in this shade is scarce on cover. Spink Maury 262Ia

€500-1,000





744 \( \text{20f. type I, (12), "Arc de Triomphe", "Semeuse Camée" 20c., all with "BI" (Banque de l'Indochine) perfins on April 32 airmail cover from Paris to Hanoi; four faulty adhesives. Spink Maury 262I

€250-350



Ex 745

**745** ⋈

20f. type I, single example, accompanied by other values of the same issue and others, all with "BI" (Banque de l'Indochine) perfins, on five different airmail covers from Paris to Hanoi, two of which being registered; some imperfections as usually encountered. Spink Maury 262I





 $746 \bowtie$ 

20f. type I, pair, together with La Rochelle 10fr. (creased), Arc de Triomphe 2fr., "Paix" 40c. and 50c. (2), on 11.11.1933 airmail cover from Neuilly to Barranquilla, Colombia, with arrival on reverse; a fine cover to a scarce destination. Spink Maury 262I