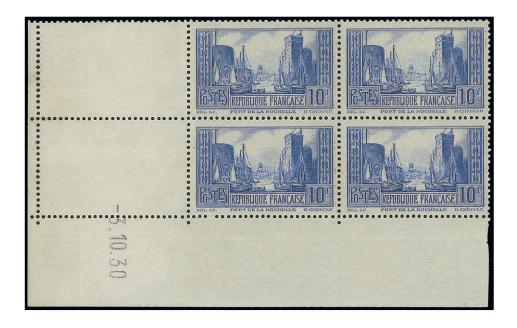

### 10 francs La Rochelle

Le second timbre émis est le 10 frs Port de La Rochelle également dessiné et gravé par Henri Cheffer. Il est émis le 18 juillet 1929. C'est le premier timbre français imprimé en taille douce sur rotative.

Dans un premier temps ce timbre est imprimé en feuille de vente de 25 exemplaires avec coin daté situés à droite (du 22 au 27 mars 1929) puis à gauche (du 19 avril au 8 juin 1929). A partir du 19 novembre 1937 ce timbres est imprimés en feuille de vente de 50 exemplaires.

Il est répertorié selon les catalogues 2 ou 3 types. Pour chacun de ces types, il est identifié des états différents, permettant aux philatélistes de grandes recherches.

Mais ce sont les nuances de ce timbre qui ont fait de ce timbre un timbre recherché. En effet celles-ci varient entre le bleu foncé et l'outremer vif.

Parmi les raretés figurent également les timbres-poste issus des tirages spéciaux effectués lors de démonstration réalisés lors des visites du président Poincaré, puis du Ministre des Postes Monsieur Germain Martin.