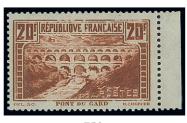

vière blanche" variety; some faults to be expected as usual. Spink Maury 262IIA





754 \to 20f. type IIA, "Moulin" 2f. pair and "Paix" 75c., on 20.11.1937 registered cover from Paris to Rio de Janeiro, Brazil, backstamped on receipt; very fine and scarce. Spink Maury 262IIA

€150-250



755 ⊕⊞ 20f. types IIA-IIB, "rivière blanche", se-tenant vertically in marginal block of four from the top of the sheet, unmounted mint; superb and desirable. Spink Maury 262IIBe, €3,000+

€600-1,000







756

756 

20f. types IIA-IIB, se-tenant vertically in difficult marginal pair from the upper right of the sheet, unmounted mint; superb. Signed Roumet. Spink Maury 262IIBe, €1,500+

€350-700

757 ⊕ 20f. types IIA-IIB, se-tenant vertically, unmounted mint; superb. Spink Maury 262IIBe, €1,500

€250-500



758

759 €



759

758 ★ 20f. type IIB, dark shade, defective impression, sheet margin at right, unmounted mint; superb and scarce. Spink Maury 262IIBva

€250-400

20f. type IIB, very slight pre-printing paper crease resulting in a colourless hair line in centre disposed obliquely, marginal example from the lower right of the sheet, unmounted mint; super. Spink Maury 262IIB, €600+

€200-300

763 €





760 ⊛ 20f. type IIB, a superb marginal example, unmounted mint. Spink Maury 262IIB, €600+

€150-250



761 ⊕ 20f. type IIB, "rivière blanche", unmounted mint; superb. Spink Maury 262IIBc, €675

€120-250



762 

20f. type IIB, 9.6.37 coin daté single example, unmounted mint; superb. Spink Maury 262IIB, €600+

€120-250



20f. type IIB, 15.9.37 coin daté horizontal pair, unmounted mint; sup