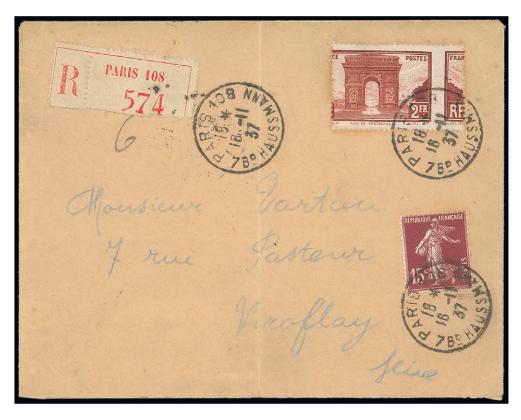

€100-200

2f. brown-lake, centred much to left ("RF" at right), used with Sower 15c. on cover registered from Paris to Seine dated 16 Nov. 1937; central filing fold clear of the adhesive, fine. Spink Maury 257