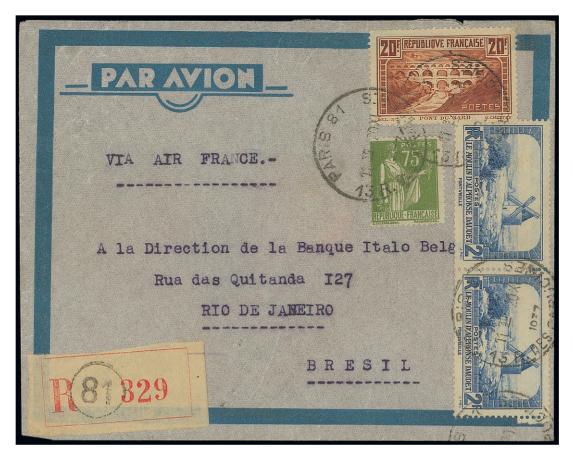

262IIB+262IIBd+262IIBe, €18,600+

€2,500-5,000



751 **⊕**B

20f. type II, complete sheet of 25, showing type IIA in the first horizontal row, type IIB in the other positions in the sheet, thus making up five vertical pairs featuring mixed types in the two horizontal rows at top, 18.10.37 coin daté, unmounted mint; superb and rare. Spink Maury 262IIA+262IIB+262IIBe, €15,750+





752 

20f. type IIA, die proof (97x81mm) signed by the artist Henry Cheffer; very fine and rare

€750-1,500



Ex 753

753 ⋈

20f. type IIA, single accompanied by other values of the same issue and others, all with "BI" (Banque de l'Indochine) perfins, on eleven airmail covers from Paris to Hanoi, including light shades and the "rivière blanche" variety; some faults to be expected as usual. Spink Maury 262IIA





754 \to 20f. type IIA, "Moulin" 2f. pair and "Paix" 75c., on 20.11.1937 registered cover from Paris to Rio de Janeiro, Brazil, backstamped on receipt; very fine and scarce. Spink Maury 262IIA

€150-250



755 ⊕⊞ 20f. types IIA-IIB, "rivière blanche", se-tenant vertically in marginal block of four from the top of the sheet, unmounted mint; superb and desirable. Spink Maury 262IIBe, €3,000+

€600-1,000







756

756 

20f. types IIA-IIB, se-tenant vertically in difficult marginal pair from the upper right of the sheet, unmounted mint; superb. Signed Roumet. Spink Maury 262IIBe, €1,500+

€350-700

757 ⊕ 20f. types IIA-IIB, se-tenant vertically, unmounted mint; superb. Spink Maury 262IIBe, €1,500

€250-500



758

759 €



759

758 ★ 20f. type IIB, dark shade, defective impression, sheet m