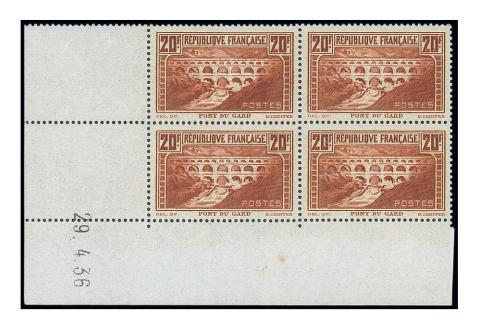

⊞

20f. type IIB, 27.11.31 coin daté block of four featuring an **error of date**, unmounted mint; very fine. Spink Maury 262IIB, €4,000

€750-1,500





770 ⊕⊞ 20f. type IIB, light shade, 1.4.36 coin daté block of four signed by the artist Cheffer in margin, unmounted mint; superb. Spink Maury 262IIB, €3,150

€700-1,200



771  $\circledast$  ⊞ 20f. type IIB, 8.4.36 coin daté block of four, unmounted mint; superb. Spink Maury 262IIB, €3,150

€600-1,000





772 ⊕⊞ 20f. type IIB, 7.4.36 coin daté block of four, unmounted mint; right margin incomplete at base, of no importance, very fine. Signed Calves. Spink Maury 262IIB, €3,150

€500-1,000



773 ⊛★⊞ 20r. type IIB, 9.4.36 coin daté block of four, unmounted mint except for one stamp slightly hinged; superb. Spink Maury 262IIB

€500-800





774 ⊕⊞ 20f. type IIB, 29.4.36 coin daté block of four, unmounted mint; superb. Spink Maury 262IIB, €3,150

€600-1,000



775 ⊕⊞ 20f. type IIB, 30.4.36 coin daté block of four, unmounted mint; somewhat reduced at left but not detracting, superb. Spink Maury 262IIB, €3,150

€600-1,000





776 ⊕⊞ 20f. type IIB, 9.6.37 coin daté block of four, unmounted mint; superb. Spink Maury 262IIB, €3,150

€600-1,000



777 ⊛★⊞ 20f. type IIB, light nuance in 10.6.37 coin daté block of four, unmounted mint except for one stamp lightly mounted; superb. Spink Maury 262IIB

€400-800





778 ⊕⊞ 20f. type IIB, 14.9.37 coin daté block of four, unmounted mint; superb. Spink Maury 262IIB, €3,150

€600-1,000



779 ⊛★⊞ 20fr. type IIB, 15.9.37 coin daté block of four, lightly hinged at top, unmounted mint at bas