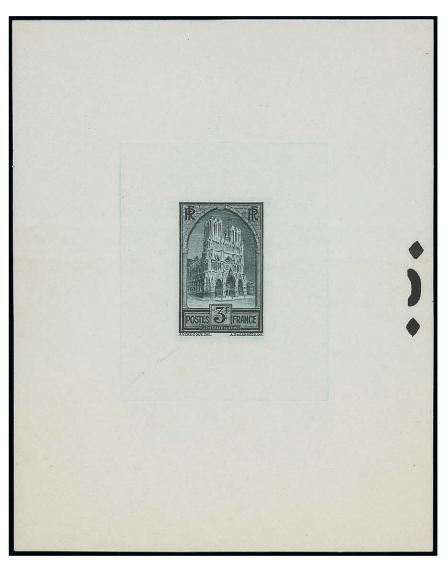

### 3 Francs "Reims Cathedral"

Painting by Domenico Quaglio the Younger.

690 ⊕⊞ 3f. slate-blue, type I, Coin date block of four (error 32.3.30), unmounted mint; fine. Spink Maury 259I, €1,360

€300-600

3f. slate-blue, type II, from the foot of the sheet, centred much to foot ("CATHEDRALE DE REIMS" in the margin), unmounted mint, fine. Spink Maury 259IIa, €1,050