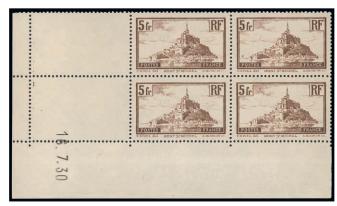

### 5frs Mont Saint-Michel

Le troisième timbre est émis le 29 juin 1929. Ce timbre est dessiné par Bivel et gravé par Mignon, imprimé en feuille de vente de 25 exemplaires avec coin daté entre le 29 juin 1929 et le 29 octobre 1937. Il existe deux types sur ce timbre, facilement identifiable à la pointe du clocher qui est intacte ou non.

### 5 Francs "Mont St. Michel"

Abel Mignon, engraver of the Mont St. Michel stamp issue.

700 ®

Le Mont Saint-Michel "en éruption"

5f. chocolate, Mont St. Michel "en éruption", a visually striking variety probably occurred as a result of the intrusion of a small object in the plate during the printing process; original gum. An exceptional and probably unique variety. Spink Maury 260var The 5 francs Mont Saint-Michel was designed by Bivel and engraved by Mignon. There are two types of this stamp, which are easily identifiable at the point of the steeple by being intact or not. In this instance, this characteristic does not exist and it is due to a good reason: its prominent and extraordinary variety.