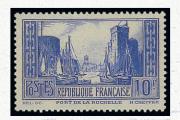

### 10 Francs "Port de la Rochelle"

Henry Cheffer, engraver of the Port de la Rochelle and Pont Du Gard stamp issues.

709 <sup>®</sup> 10f. blue, Epreuve de luxe, Spink Maury €475

€120-240

10 Francs "Port de la Rochelle" - contd.

710 ⊕⊞

10f. pale ultramarine, type I, Coin date block of four from the upper right corner of the sheet (27.3.29), unmounted mint; tiny wrinkles, fine. Spink Maury 261I, €1,150

€250-400

711 ★⊞

10f. pale ultramarine, type I, Coin date block of four (22.4.29), original gum with three remaining unmounted mint; fine. Spink Maury 2611, €640+

€120-200