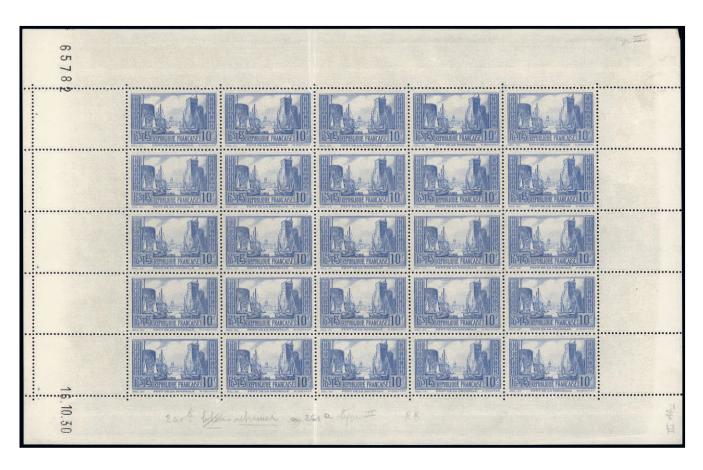

### 10 francs La Rochelle

Le second timbre émis est le 10 frs Port de La Rochelle également dessiné et gravé par Henri Cheffer. Il est émis le 18 juillet 1929. C'est le premier timbre français imprimé en taille douce sur rotative.

Dans un premier temps ce timbre est imprimé en feuille de vente de 25 exemplaires avec coin daté situés à droite (du 22 au 27 mars 1929) puis à gauche (du 19 avril au 8 juin 1929). A partir du 19 novembre 1937 ce timbres est imprimés en feuille de vente de 50 exemplaires.

Il est répertorié selon les catalogues 2 ou 3 types. Pour chacun de ces types, il est identifié des états différents, permettant aux philatélistes de grandes recherches.

Mais ce sont les nuances de ce timbre qui ont fait de ce timbre un timbre recherché. En effet celles-ci varient entre le bleu foncé et l'outremer vif.

Parmi les raretés figurent également les timbres-poste issus des tirages spéciaux effectués lors de démonstration réalisés lors des visites du président Poincaré, puis du Ministre des Postes Monsieur Germain Martin.