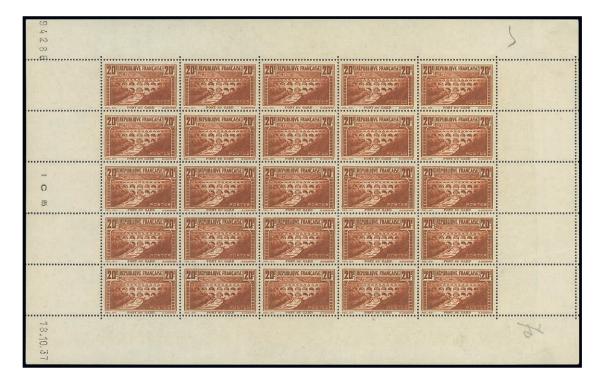

impression at right, unmounted mint; superb. Spink Maury 262IIA

€250-500



749 ⊕B 20f. type II, "chaudron clair", complete sheet of 25, type IIA in the first horizontal row, the rest being type IIB, thus making up five vertical pairs featuring mixed types in the two horizontal rows at top, 29.10.31 coin daté, unmounted mint; superb and rare. Spink Maury 262IIAb+262IIBb+262IIBe, €17,850+

€2,500-5,000





750 **⊕**B

20f. type II, complete sheet of 25, showing, in the first horizontal row, type IIB in position 1, type IIA in positions 2-3-4-5, otherwise type IIB in the rest of the sheet, making up one rare horizontal pair and three vertical pairs featuring mixed types, 31.3.36 coin daté, unmounted mint; superb and rare. Spink Maury 262IIA+262IIB+262IIBd+262IIBe, €18,600+

€2,500-5,000



751 **⊕**B

20f. type II, complete sheet of 25, showing type IIA in the first horizontal row, type IIB in the other positions in the sheet, thus making up five vertical pairs featuring mixed types in the two horizontal rows at top, 18.10.37 coin daté, unmounted mint; superb and rare. Spink Maury 262IIA+262IIB+262IIBe, €15,750+





752 

20f. type IIA, die proof (97x81mm) signed by the artist Henry Cheffer; very fine and rare

€750-1,500



Ex 753

753 ⋈

20f. type IIA, single accompanied by other values of the same issue and others, all with "BI" (Banque de l'Indochine) perfins, on eleven airmail covers from Paris to Hanoi, including light shades and the "rivière blanche" variety; some faults to be expected as usual. Spink Maury 262IIA





754 \to 20f. type IIA, "Moulin" 2f. pair and "