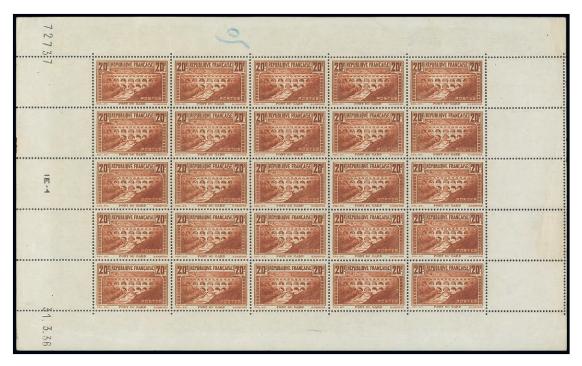

ver from Neuilly to Barranquilla, Colombia, with arrival on reverse; a fine cover to a scarce destination. Spink Maury 262I

€250-500



 $747 \bowtie$ 

20f. type I, very fresh used with 25c. revenue stamp on "Carte d'Abonnement à la Poste Restante" dated at Lyon on 13.3.34; edge faults not affecting the franking, scarce. Spink Maury 262I

€200-300





748 ⊛ 20f. type II, heavy blurred impression at right, unmounted mint; superb. Spink Maury 262IIA

€250-500



749 ⊕B 20f. type II, "chaudron clair", complete sheet of 25, type IIA in the first horizontal row, the rest being type IIB, thus making up five vertical pairs featuring mixed types in the two horizontal rows at top, 29.10.31 coin daté, unmounted mint; superb and rare. Spink Maury 262IIAb+262IIBb+262IIBe, €17,850+

€2,500-5,000





750 **⊕**B

20f. type II, complete sheet of 25, showing, in the first horizontal row, type IIB in position 1, type IIA in positions 2-3-4-5, otherwise type IIB in the rest of the sheet, making up one rare horizontal pair and three vertical pairs featuring mixed types, 31.3.36 coin daté, unmounted mint; superb and rare. Spink Maury 262IIA+262IIB+262IIBd+262IIBe, €18,600+

€2,500-5,000



751 **⊕**B

20f. type II, complete sheet of 25, showing type IIA in the first horizontal row, type IIB in the other positions in the sheet, thus making up five vertical pairs featuring mixed types in the two horizontal rows at top, 18.10.37 coin daté, unmounted mint; superb and rare. Spink Maury 262IIA+262IIB+262IIBe, €15,750+





752 

20f. type IIA, die proof (97x81mm) signed by the artist Henry Cheffe