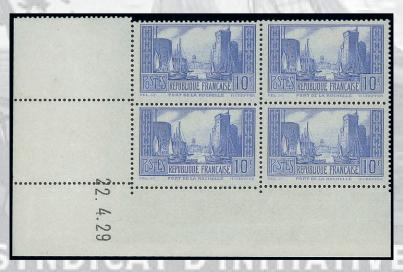

### 10 francs La Rochelle

Le second timbre émis est le 10 frs Port de La Rochelle également dessiné et gravé par Henri Cheffer. Il est émis le 18 juillet 1929. C'est le premier timbre français imprimé en taille douce sur rotative.

Dans un premier temps ce timbre est imprimé en feuille de vente de 25 exemplaires avec coin daté situés à droite (du 22 au 27 mars 1929) puis à gauche (du 19 avril au 8 juin 1929). A partir du 19 novembre 1937 ce timbres est imprimés en feuille de vente de 50 exemplaires.