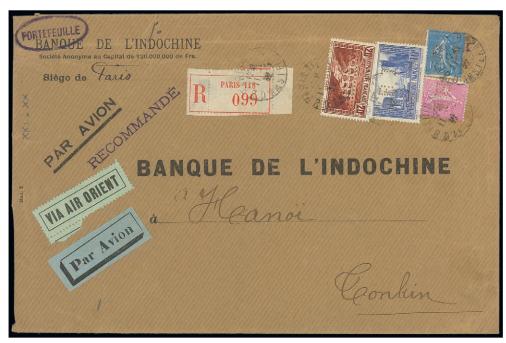

. type I, (7), with 2fr., 5fr. and 10fr. of the same issue, and "Semeuse Camée" 40c. (2), all with "BI" (Banque de l'Indochine) perfins on 22.6.32 airmail cover from Paris to Hanoi; some usual imperfections in three adhesives. Spink Maury 262I

€200-300



20f. type I, "chaudron clair" shade (3, one defective), Mont Saint-Michel 5fr., "Semeuse Camée" 15c., "Paix" 50c. and airmail 1930 1fr.50c. (2), all with "BI" (Banque de l'Indochine) perfins on 3.5.33 registered airmail cover from Paris to Hanoi; this type in this shade is scarce on cover. Spink Maury 262Ia

€500-1,000





744 \( \text{20f. type I, (12), "Arc de Triomphe", "Semeuse Camée" 20c., all with "BI" (Banque de l'Indochine) perfins on April 32 airmail cover from Paris to Hanoi; four faulty adhesives. Spink Maury 262I

€250-350



Ex 745

**745** ⋈

20f. type I, single example, accompanied by other values of the same issue and others, all with "BI" (Banque de l'Indochine) perfins, on five different airmail covers from Paris to Hanoi, two of which being registered; some imperfections as usually encountered. Spink Maury 262I





 $746 \bowtie$ 

20f. type I, pair, together with La Rochelle 10fr. (creased), Arc de Triomphe 2fr., "Paix" 40c. and 50c. (2), on 11.11.1933 airmail cover from Neuilly to Barranquilla, Colombia, with arrival on reverse; a fine cover to a scarce destination. Spink Maury 262I

€250-500



 $747 \bowtie$ 

20f. type I, very fresh used with 25c. revenue stamp on "Carte d'Abonnement à la Poste Restante" dated at Lyon on 13.3.34; edge faults not affecting the franking, scarce. Spink Maury 262I

€