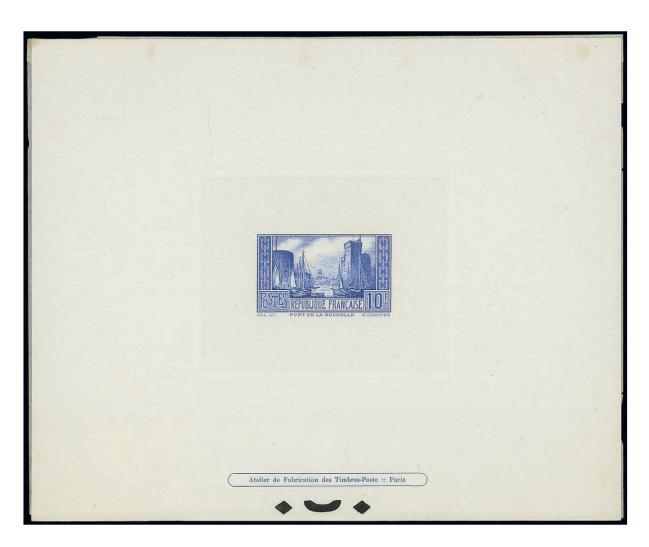

### 10 francs La Rochelle

Le second timbre émis est le 10 frs Port de La Rochelle également dessiné et gravé par Henri Cheffer. Il est émis le 18 juillet 1929. C'est le premier timbre français imprimé en taille douce sur rotative.

### 10 Francs "Port de la Rochelle"

Henry Cheffer, engraver of the Port de la Rochelle and Pont Du Gard stamp issues.

709 <sup>®</sup> 10f. blue, Epreuve de luxe, Spink Maury €475

€120-240

10 Francs "Port de la Rochelle" - contd.