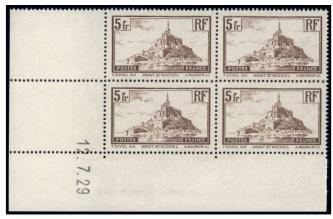

Michel"



Abel Mignon, engraver of the Mont St. Michel stamp issue.



700 ®



Le Mont Saint-Michel "en éruption"



5f. chocolate, Mont St. Michel "en éruption", a visually striking variety probably occurred as a result of the intrusion of a small object in the plate during the printing process; original gum. An exceptional and probably unique variety. Spink Maury 260var The 5 francs Mont Saint-Michel was designed by Bivel and engraved by Mignon. There are two types of this stamp, which are easily identifiable at the point of the steeple by being intact or not. In this instance, this characteristic does not exist and it is due to a good reason: its prominent and extraordinary variety.

€1,000-5,000



Railway poster designed by Gaston Jobbé-Duva.



5 Francs "Mont St. Michel" - contd.





Ex 702 Ex 702

702 ⊕⊞ 5f. chocolate, type I, Coin date blocks of four (12.7.29 and 16.7.30), unmounted mint, fine. Spink Maury 260I, €500

€120-200

703 ⊕ B 5f. chocolate, type I, very pale shade, complete sheet of twenty-five (5x5), unmounted mint, fine. Spink Maury 260I, €1,250+. Images available on our website

€200-400



5f. chocolate, type II, block of four from the foot of the sheet, the right hand pair with defective impression, unmounted mint; fine and a striking variety. Spink Maury 260II

€100-200











Ex 705

705 ⊕⊞ 5f. chocolate, type II, ten different Coin date blocks of four (one each 1928-1937), chiefly fine unmounted mint. Spink Maury 260II. Images available on our website

€400-800

706 ⊕ B 5f. chocolate, type II, complete sheet of twenty-five (5x5), unmounted m