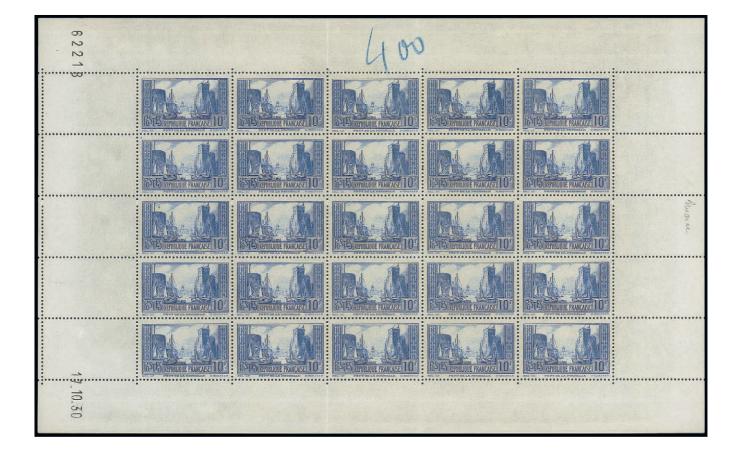

### 10 francs La Rochelle

Le second timbre émis est le 10 frs Port de La Rochelle également dessiné et gravé par Henri Cheffer. Il est émis le 18 juillet 1929. C'est le premier timbre français imprimé en taille douce sur rotative.

Dans un premier temps ce timbre est imprimé en feuille de vente de 25 exemplaires avec coin daté situés à droite (du 22 au 27 mars 1929) puis à gauche (du 19 avril au 8 juin 1929). A partir du 19 novembre 1937 ce timbres est imprimés en feuille de vente de 50 exemplaires.

Il est répertorié selon les catalogues 2 ou 3 types. Pour chacun de ces types, il est identifié des états différents, permettant aux philatélistes de grandes recherches.

Mais ce sont les nuances de ce timbre qui ont fait de ce timbre un timbre recherché. En effet celles-ci varient entre le bleu foncé et l'outremer vif.