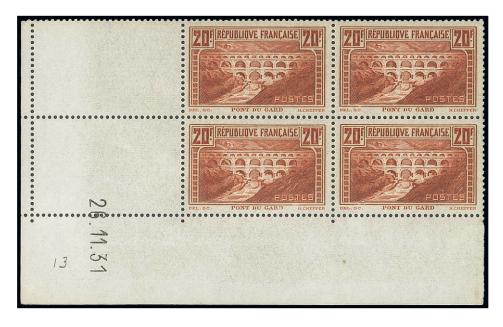

ry 262IIBc, €675

€120-250



762 

20f. type IIB, 9.6.37 coin daté single example, unmounted mint; superb. Spink Maury 262IIB, €600+

€120-250



20f. type IIB, 15.9.37 coin daté horizontal pair, unmounted mint; superb. Spink Maury 262IIB, €1,200+

€250-500





764 ⊕⊞ 20f. type IIB, 29.10.31 coin daté block of four, unmounted mint; superb. Spink Maury 262IIB, €3,200

€600-1,000



765 ⊛⊞ 20f. type IIB, "rivière blanche", 30.10.31 coin daté block of four, unmounted mint; superb. Spink Maury 262IIBc

€600-1,000





766 ⊕⊞ 20f. type IIB, "rivière blanche", 2.11.31 coin daté block of four, unmounted mint; very fine. Spink Maury 262IIBc, €3,200+

€600-1,000



767 ⊛⊞ 20f. type IIB, "rivière blanche", 3.11.31 coin daté block of four, unmounted mint; superb. Spink Maury 262IIBc

€600-1,000





768 ⊛⊞

20f. type IIB, dark shade in 26.11.31 coin daté block of four showing an error of date, unmounted mint; very fine. Spink Maury 262IIB,  $\leq$ 4,000

€700-1,400



769 ⊛⊞

20f. type IIB, 27.11.31 coin daté block of four featuring an **error of date**, unmounted mint; very fine. Spink Maury 262IIB, €4,000

€750-1,500





770 ⊕⊞ 20f. type IIB, light shade, 1.4.36 coin daté block of four signed by the artist Cheffer in margin, unmounted mint; superb. Spink Maury 262IIB, €3,150

€700-1,200



771  $\circledast$  ⊞ 20f. type IIB, 8.4.36 coin daté block of four, unmounted mint; superb. Spink Maury 262IIB, €3,150

€600-1,000





772 ⊕⊞ 20f. type IIB, 7.4.36 coin daté block of four, unmounted mint; right margin incomplete at base, of no importance, very fine. Signed Calves. Spink Maury