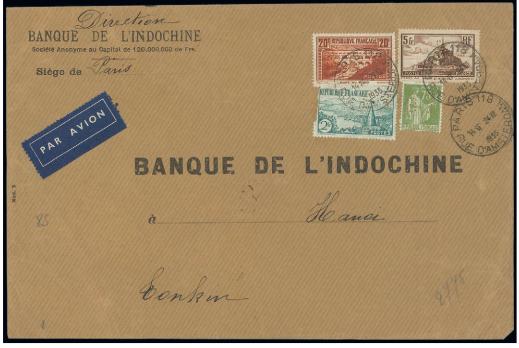

€600-1,000





782 ⊕⊞ 20f. type IIB, 18.10.37 coin daté block of four, unmounted mint; superb. Spink Maury 262IIB, €3,150

€600-1,000



783 ⊕ B 20fr. type IIB, complete sheet of 25, 2.5.36 coin daté, unmounted mint; superb and rare. Spink Maury 262IIAB, €15,000+

€2,200-5,000





784 \( \triangle \) 20f. type IIB, single (corner crease), La Rochelle 10f., Carcassone 5f., "Paix" 1f. and "Cèrés" 1f.75c. on 1936 cover front from Paris to Montevideo, Uruguay. A rare destination. Spink Maury 262IIB

€100-200



20f. type IIB, horizontal block of ten, Mont Saint Michel 5fr., "Rivière bretonne" 2fr., Expo 1937 20c., all with "BI" (Banque de l'Indochine) perfins on 17.12.36 airmail cover from Paris to Hanoi; some usual faults in the areas close to edges of the envelope. Spink Maury 262IIB





Ex 786

786 ⊠

20f. type IIB, used as single together with the same or other issues, featuring shades and including the "rivière blanche" variety, all with "BI" (Banque de l'Indochine) perfins, on fourteen airmail covers from Paris to Hanoi, including light shades and the "rivière blanche" variety; mainly fine. Spink Maury 262IIB, 262IIBb, 262IIBc

€1,000-1,500



Ex 787

20f. type IIB, pair in different shades, "Banque de l'Indochine" perfins, used on two 1936 **787** ⊠ envelopes from Paris to Hanoi, fine. Spink Maury 262IIB

€250-400





Ex 788

 $788 \bowtie$ 

20f. type IIB, "chaudron clair" shade, two airmail 1934-35 covers from Paris to Hanoi, one showing block of four together with La Rochelle 10fr., "Paix" 40c. & 1fr., the other with single and pair, upfranked with "Paix" 1fr.;