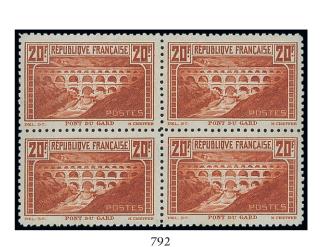

. type IIB, "chaudron clair" shade, two airmail 1934-35 covers from Paris to Hanoi, one showing block of four together with La Rochelle 10fr., "Paix" 40c. & 1fr., the other with single and pair, upfranked with "Paix" 1fr.; fine. Spink Maury 262IIBb

€200-300

## Perforation 11



789 

20f. perforation 11, margin at left, unmounted mint; superb. Calves certificate (1978), signed Roumet. Spink Maury 262A, €2,450+

€500-1,000







791

790

790 

20f. perforation 11, vertical strip of three, unmounted mint; superb. Fournier (Maison Guy) certificate (1992). Spink Maury 262A, €7,350+

€1,500-3,000

791 ⊛⊞ 20f. perforation 11, spectacular block of four from the right of the sheet where it exhibits the control perforation and number, unmounted mint; superb. Signed Calves. Spink

€2,000-4,000



Maury 262A, €9,800+



793

792 ⊛⊞ 20f. perforation 11, block of four, unmounted mint; superb. Calves and Roumet certificates (1980). Spink Maury 262A, €9,800+

€1,800-3,600

793 ⊕⊞ 20f. perforation 11, outstanding block of four form the top of the sheet with "croix de repère", unmounted mint; superb. Signed Calves. Spink Maury 262A, €9,800+

€2,000-4,000



"Pont du Gard" - contd.

One of Five Examples Recorded of "Pont du Gard" Perforation 11 Imperforate at Top



794 

20f. perforation 11, imperforate at top, marginal example from the upper part of the sheet, unmounted mint; very fine. One of only five examples recorded. Signed A. Brun and Von der Weid. Spink Maury 262Aa, €11,500

€20,000-40,000



The only Multiple Recorded of "Pont du Gard" Perforation 11 Imperforate at Top



796 €