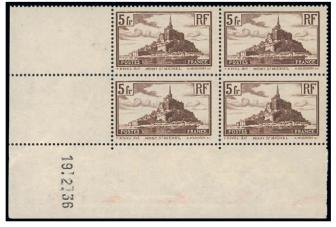

### 5frs Mont Saint-Michel

Le troisième timbre est émis le 29 juin 1929. Ce timbre est dessiné par Bivel et gravé par Mignon, imprimé en feuille de vente de 25 exemplaires avec coin daté entre le 29 juin 1929 et le 29 octobre 1937. Il existe deux types sur ce timbre, facilement identifiable à la pointe du clocher qui est intacte ou non.

### 5 Francs "Mont St. Michel"

Abel Mignon, engraver of the Mont St. Michel stamp issue.

700 ®

Le Mont Saint-Michel "en éruption"

5f. chocolate, Mont St. Michel "en éruption", a visually striking variety probably occurred as a result of the intrusion of a small object in the plate during the printing process; original gum. An exceptional and probably unique variety. Spink Maury 260var The 5 francs Mont Saint-Michel was designed by Bivel and engraved by Mignon. There are two types of this stamp, which are easily identifiable at the point of the steeple by being intact or not. In this instance, this characteristic does not exist and it is due to a good reason: its prominent and extraordinary variety.

€1,000-5,000

Railway poster designed by Gaston Jobbé-Duva.

5 Francs "Mont St. Michel" - contd.

Ex 702 Ex 702

702 ⊕⊞ 5f. chocolate, type I, Coin date blocks of four (12.7.29 and 16.7.30), unmounted mint, fine. Spink Maury 260I, €500