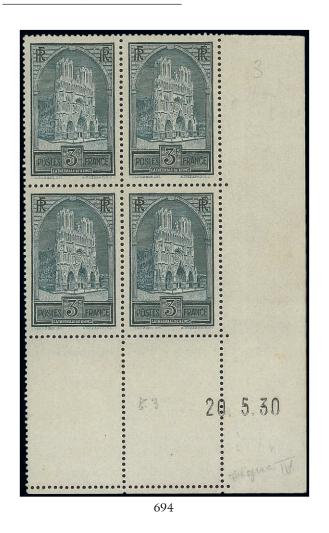

€25,000-50,000

| 694 ⊛⊞ | 3f. slate-blue, type III, Coin date block of four (20.5.30), unmounted mint, fine and scarce. Signed Calves. Spink Maury 259III, €4,000                                                         | €1,000-2,000 |
|--------|-------------------------------------------------------------------------------------------------------------------------------------------------------------------------------------------------|--------------|
| 695 ⊛⊞ | 3f. slate-blue, type IV, two Coin date blocks of four (13.11.31 and 16.2.32), unmounted mint, the first with crease in margin, fine. Spink Maury 259IV, €1,400. Images available on our website | €300-600     |
| 696 ⊛⊞ | 3f. slate-blue, type IV, Coin date block of four (22.2.32), unmounted mint, slight wrinkles, fine. Spink Maury 259IV, €700                                                                      | €150-300     |