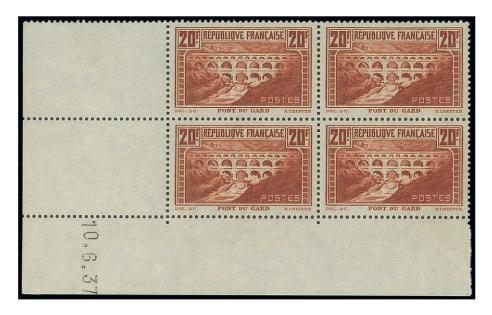

; superb. Spink Maury 262IIB, €3,150

€600-1,000





772 ⊕⊞ 20f. type IIB, 7.4.36 coin daté block of four, unmounted mint; right margin incomplete at base, of no importance, very fine. Signed Calves. Spink Maury 262IIB, €3,150

€500-1,000



773 ⊛★⊞ 20r. type IIB, 9.4.36 coin daté block of four, unmounted mint except for one stamp slightly hinged; superb. Spink Maury 262IIB

€500-800





774 ⊕⊞ 20f. type IIB, 29.4.36 coin daté block of four, unmounted mint; superb. Spink Maury 262IIB, €3,150

€600-1,000



775 ⊕⊞ 20f. type IIB, 30.4.36 coin daté block of four, unmounted mint; somewhat reduced at left but not detracting, superb. Spink Maury 262IIB, €3,150

€600-1,000





776 ⊕⊞ 20f. type IIB, 9.6.37 coin daté block of four, unmounted mint; superb. Spink Maury 262IIB, €3,150

€600-1,000



777 ⊛★⊞ 20f. type IIB, light nuance in 10.6.37 coin daté block of four, unmounted mint except for one stamp lightly mounted; superb. Spink Maury 262IIB

€400-800





778 ⊕⊞ 20f. type IIB, 14.9.37 coin daté block of four, unmounted mint; superb. Spink Maury 262IIB, €3,150

€600-1,000



779 ⊛★⊞ 20fr. type IIB, 15.9.37 coin daté block of four, lightly hinged at top, unmounted mint at base; very fine. Spink Maury 262IIB, €2,080

€350-700



781 ⊛⊞

20 Francs "Pont du Gard" - contd.



780 ⊕⊞ 20f. type IIB, 14.10.37 coin daté block of four, unmounted mint; superb. Spink Maury 262IIB, €3,150

€750-1,500



20f. type IIB, 16.10.37 coin daté block of four, unmounted mint; superb. Spink Maury 262IIB, €3,150

€600-1,000





782 ⊕⊞ 20f. type IIB, 18.10.37 coin daté block of four, unmounted mint;