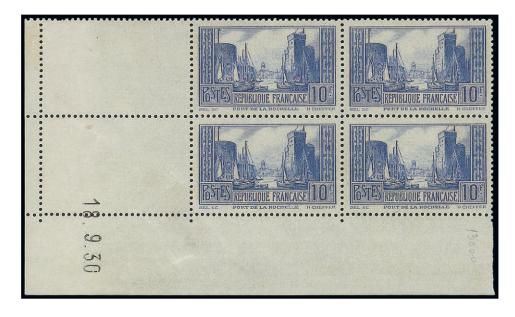

### 10 francs La Rochelle

Le second timbre émis est le 10 frs Port de La Rochelle également dessiné et gravé par Henri Cheffer. Il est émis le 18 juillet 1929. C'est le premier timbre français imprimé en taille douce sur rotative.

Dans un premier temps ce timbre est imprimé en feuille de vente de 25 exemplaires avec coin daté situés à droite (du 22 au 27 mars 1929) puis à gauche (du 19 avril au 8 juin 1929). A partir du 19 novembre 1937 ce timbres est imprimés en feuille de vente de 50 exemplaires.

Il est répertorié selon les catalogues 2 ou 3 types. Pour chacun de ces types, il est identifié des états différents, permettant aux philatélistes de grandes recherches.

Mais ce sont les nuances de ce timbre qui ont fait de ce timbre un timbre recherché. En effet celles-ci varient entre le bleu foncé et l'outremer vif.

Parmi les raretés figurent également les timbres-poste issus des tirages spéciaux effectués lors de démonstration réalisés lors des visites du président Poincaré, puis du Ministre des Postes Monsieur Germain Martin.