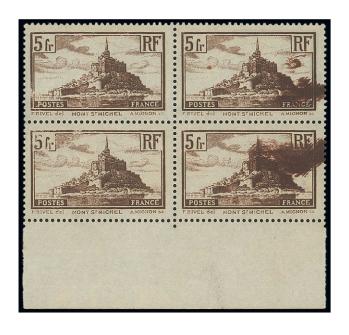

### 5frs Mont Saint-Michel

Le troisième timbre est émis le 29 juin 1929. Ce timbre est dessiné par Bivel et gravé par Mignon, imprimé en feuille de vente de 25 exemplaires avec coin daté entre le 29 juin 1929 et le 29 octobre 1937. Il existe deux types sur ce timbre, facilement identifiable à la pointe du clocher qui est intacte ou non.

### 5 Francs "Mont St. Michel"

Abel Mignon, engraver of the Mont St. Michel stamp issue.

700 ®

Le Mont Saint-Michel "en éruption"

5f. chocolate, Mont St. Michel "en éruption", a visually striking variety probably occurred as a result of the intrusion of a small object in the plate during the printing process; original gum. An exceptional and probably unique variety. Spink Maury 260var The 5 francs Mont Saint-Michel was designed by Bivel and engraved by Mignon. There are two types of this stamp, which are easily identifiable at the point of the steeple by being intact or not. In this instance, this characteristic does not exist and it is due to a good reason: its prominent and extraordinary variety.