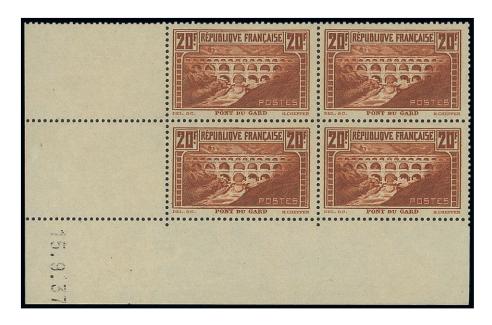

of four, unmounted mint except for one stamp slightly hinged; superb. Spink Maury 262IIB

€500-800





774 ⊕⊞ 20f. type IIB, 29.4.36 coin daté block of four, unmounted mint; superb. Spink Maury 262IIB, €3,150

€600-1,000



775 ⊕⊞ 20f. type IIB, 30.4.36 coin daté block of four, unmounted mint; somewhat reduced at left but not detracting, superb. Spink Maury 262IIB, €3,150

€600-1,000





776 ⊕⊞ 20f. type IIB, 9.6.37 coin daté block of four, unmounted mint; superb. Spink Maury 262IIB, €3,150

€600-1,000



777 ⊛★⊞ 20f. type IIB, light nuance in 10.6.37 coin daté block of four, unmounted mint except for one stamp lightly mounted; superb. Spink Maury 262IIB

€400-800





778 ⊕⊞ 20f. type IIB, 14.9.37 coin daté block of four, unmounted mint; superb. Spink Maury 262IIB, €3,150

€600-1,000



779 ⊛★⊞ 20fr. type IIB, 15.9.37 coin daté block of four, lightly hinged at top, unmounted mint at base; very fine. Spink Maury 262IIB, €2,080

€350-700



781 ⊛⊞

20 Francs "Pont du Gard" - contd.



780 ⊕⊞ 20f. type IIB, 14.10.37 coin daté block of four, unmounted mint; superb. Spink Maury 262IIB, €3,150

€750-1,500



20f. type IIB, 16.10.37 coin daté block of four, unmounted mint; superb. Spink Maury 262IIB, €3,150

€600-1,000





782 ⊕⊞ 20f. type IIB, 18.10.37 coin daté block of four, unmounted mint; superb. Spink Maury 262IIB, €3,150

€600-1,000



783 ⊕ B 20fr. type IIB, complete sheet of 25, 2.5.36 coin daté, unmounted mint; superb and rare. Spink Maury 262IIAB, €15,000+

€2,200-5,000





784 \( \triangle \) 20f. type IIB, single (corner crease), La Rochelle 10f., Carcassone 5f.