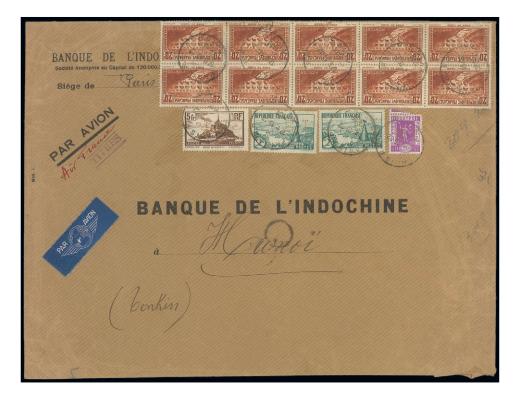

2,080

€350-700



781 ⊛⊞

20 Francs "Pont du Gard" - contd.



780 ⊕⊞ 20f. type IIB, 14.10.37 coin daté block of four, unmounted mint; superb. Spink Maury 262IIB, €3,150

€750-1,500



20f. type IIB, 16.10.37 coin daté block of four, unmounted mint; superb. Spink Maury 262IIB, €3,150

€600-1,000





782 ⊕⊞ 20f. type IIB, 18.10.37 coin daté block of four, unmounted mint; superb. Spink Maury 262IIB, €3,150

€600-1,000



783 ⊕ B 20fr. type IIB, complete sheet of 25, 2.5.36 coin daté, unmounted mint; superb and rare. Spink Maury 262IIAB, €15,000+

€2,200-5,000





784 \( \triangle \) 20f. type IIB, single (corner crease), La Rochelle 10f., Carcassone 5f., "Paix" 1f. and "Cèrés" 1f.75c. on 1936 cover front from Paris to Montevideo, Uruguay. A rare destination. Spink Maury 262IIB

€100-200



20f. type IIB, horizontal block of ten, Mont Saint Michel 5fr., "Rivière bretonne" 2fr., Expo 1937 20c., all with "BI" (Banque de l'Indochine) perfins on 17.12.36 airmail cover from Paris to Hanoi; some usual faults in the areas close to edges of the envelope. Spink Maury 262IIB





Ex 786

786 ⊠

20f. type IIB, used as single together with the same or other issues, featuring shades and including the "rivière blanche" variety, all with "BI" (Banque de l'Indochine) perfins, on fourteen airmail covers from Paris to Hanoi, including light shades and the "rivière blanche" variety; mainly fine. Spink Maury 262IIB, 262IIBb, 262IIBc

€1,000-1,500



Ex 787

20f. type IIB, pair in different shades, "Banque de l'Indochine" perfins, used on two 1936 **787** ⊠ envelopes from Paris to Hanoi, fine.