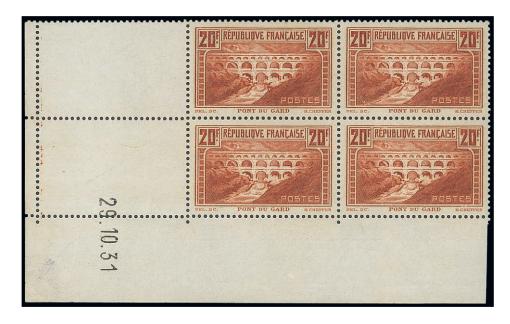

A partir du 26 octobre 1931 et jusqu'au 3 novembre 1937 ce timbre-poste est imprimé en typographie sur rotative en feuille de vente de 25 exemplaires avec coin daté. Un tour de cylindre imprime 3 feuilles de vente

At the beginning of 1929, the General Commissariat for Tourism asked the postal administration to issue a series of postage stamps representing French monuments. Between 1929 and 1931 five stamps were issued, among them the 20 francs "Pont du Gard". Issued on 15 May 1929, this stamp quickly became a prestigious issue of semi-modern philately. Initially flat typographically printed in sheets of 50 examples without dated corners, from 1931 it was printed in rotary typography in sheets of 25 examples with dated corners. During the flat printing, in 1930 an error during the handling of paper required the use of another perforation machine. This error could have gone unnoticed if the perforation had been the same ... But the machine applied an 11 instead of the 13.5 perforation, thus a stamp with 11, very sought after, was born. However, the story of this fabulous stamp does not finish here. A misplaced positioning of the sheet during the perforating process gave birth to one of the great rarities of semi-modern postage stamps of France: the perforation 11 executed on three sides only.