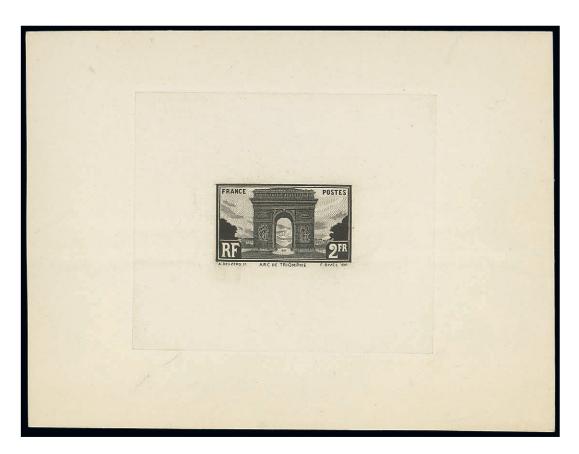

### 2 Francs "Arc de Triomphe"

676 <sup>®</sup> 2f. die proof in black; fine. Spink Maury €850

€200-400

680 €

2 Francs "Arc de Triomphe" - contd.

677 ★ 2f. brown-lake, horizontal pair from the right of the sheet, imperforate between stamp and margin, unmounted mint, hinged in the margin only; fine. Spink Maury 258a, €2,500