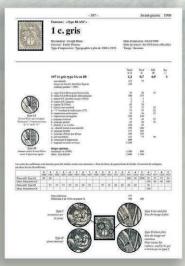

### 20 francs Pont du Gard

Le Premier timbre émis de cette série touristique est le 20 francs Pont du Gard. Emis le 15 mai 1929 Rapidement ce timbre devient une émission prestigieuse de la philatélie semi-moderne.

Ce timbres-poste est dessiné et gravé par Henri Cheffer.

Imprimé dans un premier temps en typographie à plat en feuille de 50 exemplaires sans coin daté.

Lors de l'impression à plat, une erreur en 1930 dans la manipulation du papier oblige à utiliser une autre machine à perforer. Cette erreur aurait pu passer inaperçue si la dentelure avait été la même... En effet La machine employée perfore avec des espaces plus large 11 dents au lieu de 13,5, est né un timbre très recherché le « Dentelé 11 ».

A partir du 26 octobre 1931 et jusqu'au 3 novembre 1937 ce timbre-poste est imprimé en typographie sur rotative en feuille de vente de 25 exemplaires avec coin daté. Un tour de cylindre imprime 3 feuilles de vente

Lors des opérations de transfert, il a eu une cassure donnant naissance à deux états, l'un présentant un cadre intérieur droit intact et l'autre un cadre intérieur cassé. Ces deux états se retrouvent se tenant.

Les variations de teinte sont assez nombreuses, et offre un large panel chromatique, qui explique à elle seule, la passion des philatélistes pour ce timbre!

Plus forte valeur en vente, le 20 francs pont du Gard, sert principalement aux lettres transportées par voie aérienne et/ou aux lettres nécessitant de forts affranchissements (lettres chargées, ou très pesantes, etc.)