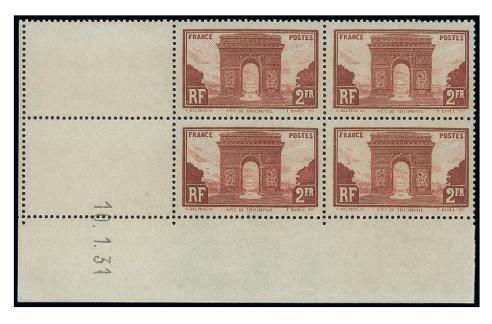

€100-200

2f. brown-lake, centred much to left, unmounted mint from the top of the sheet, hinged in the margin only, fine. Spink Maury 258

€100-200

2 Francs "Arc de Triomphe" - contd.

684 ⊛⊞

2f. brown-lake, Coin date block of four (10.1.31), unmounted mint, hinged in the margin. Spink Maury  $257, {\leqslant}500$ 