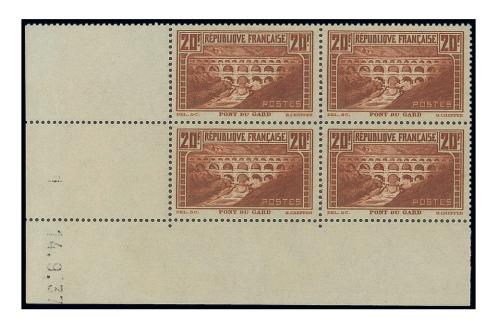

rtance, very fine. Signed Calves. Spink Maury 262IIB, €3,150

€500-1,000



773 ⊛★⊞ 20r. type IIB, 9.4.36 coin daté block of four, unmounted mint except for one stamp slightly hinged; superb. Spink Maury 262IIB

€500-800





774 ⊕⊞ 20f. type IIB, 29.4.36 coin daté block of four, unmounted mint; superb. Spink Maury 262IIB, €3,150

€600-1,000



775 ⊕⊞ 20f. type IIB, 30.4.36 coin daté block of four, unmounted mint; somewhat reduced at left but not detracting, superb. Spink Maury 262IIB, €3,150

€600-1,000





776 ⊕⊞ 20f. type IIB, 9.6.37 coin daté block of four, unmounted mint; superb. Spink Maury 262IIB, €3,150

€600-1,000



777 ⊛★⊞ 20f. type IIB, light nuance in 10.6.37 coin daté block of four, unmounted mint except for one stamp lightly mounted; superb. Spink Maury 262IIB

€400-800





778 ⊕⊞ 20f. type IIB, 14.9.37 coin daté block of four, unmounted mint; superb. Spink Maury 262IIB, €3,150

€600-1,000



779 ⊛★⊞ 20fr. type IIB, 15.9.37 coin daté block of four, lightly hinged at top, unmounted mint at base; very fine. Spink Maury 262IIB, €2,080

€350-700



781 ⊛⊞

20 Francs "Pont du Gard" - contd.



780 ⊕⊞ 20f. type IIB, 14.10.37 coin daté block of four, unmounted mint; superb. Spink Maury 262IIB, €3,150

€750-1,500



20f. type IIB, 16.10.37 coin daté block of four, unmounted mint; superb. Spink Maury 262IIB, €3,150

€600-1,000





782 ⊕⊞ 20f. type IIB, 18.10.37 coin daté block of four, unmounted mint; superb. Spink Maury 262IIB, €3,150

€600-1,000



783 ⊕ B 20fr. type IIB, complete sheet of 25, 2.5.36 coin daté, unmounted mint; superb and rare. Spink Maury 262IIAB